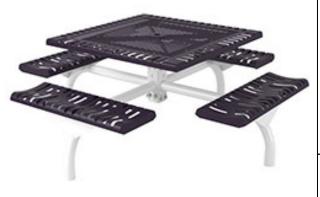

46" Square Web Classic Table with (4) Attached Seats, Rounded Corners - Inground Mount.

- 315 lbs.
- Polyethylene coated 3/4" #9 expanded metal tops, Rolled Edges
- Polyethylene coated ribbed steel seats and table top border.
- 2 3/8" zinc coated, powder coated galvanized frame.
- With umbrella hole.
- Some assembly required.

## Item #: WC WCSQ46IG

**Textured Polyethylene Colors** 

Classic Style