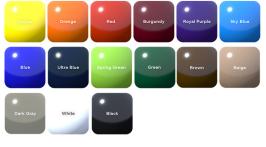

46" Square Web Classic Table with (4) Attached Seats, Rounded Corners - Inground Mount.

- 315 lbs.
- Polyethylene coated 3/4" #9 expanded metal tops, Rolled Edges
- Polyethylene coated ribbed steel seats and table top border.
- 2 3/8" zinc coated, powder coated galvanized frame.
- With umbrella hole.
- Some assembly required.

## Item #: WC WCSQ46IG



**Textured Polyethylene Colors** 

Classic Style



## **Thermoplastic Color Options**



## **Powder Coat Gloss Finishes**





National Outdoor Furniture 1210 W. Main Street #296 Riverhead, N.Y. 11901 PHONE (888) 663-4621 E-MAIL nofinc1@gmail.com www.nationaloutdoorfurniture.com