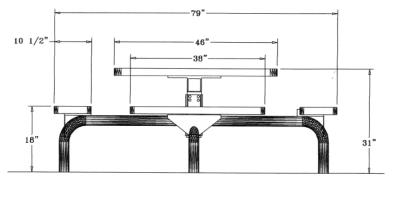

46" Square Web Classic Table with (4) Attached Seats, Rounded Corners - Inground Mount.

- 315 lbs.
- Polyethylene coated 3/4" #9 expanded metal tops, Rolled Edges
- Polyethylene coated ribbed steel seats and table top border.
- 2 3/8" zinc coated, powder coated galvanized frame.
- With umbrella hole.
- Some assembly required.