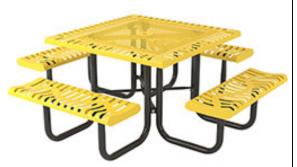

## 46" Classic Pedestal Table with (3) Attached Seats -Portable. Non ADA.

- 275 lbs.
- Polyethylene coated ribbed steel seats.
- Rolled edge with 3/4" #9 polyethylene coated expanded metal top.
- 1 5/8" O.D. zinc coated, powder coated galvanized frame.
- With umbrella hole.

Surface and inground mounting clamps available.

• Some assembly required.

Item #: WC CSQ46-3P