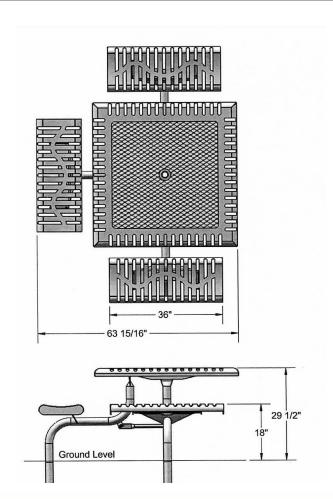

## 46" Classic Pedestal Table with (3) Attached Seats -Portable. Non ADA.

- 275 lbs.
- Polyethylene coated ribbed steel seats.
- Rolled edge with 3/4" #9 polyethylene coated expanded metal top.
- 1 5/8" O.D. zinc coated, powder coated galvanized frame.
- With umbrella hole.

Surface and inground mounting clamps available.

• Some assembly required.

Item #: WC CSQ46-3P