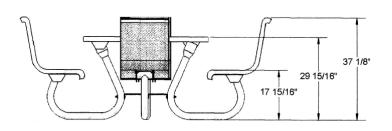

## **Standard Powder Coat Colors**

46" Round Contour Table with (4) Attached Seats and

• 1 1/16" O.D. brace.

**Backs - Portable.** • 169 and 211 Lbs.

- 2 3/8" O.D. all bolt together walk through frame.
- Thermoplastic coated seats and tops with powder coated frame.
- All stainless steel hardware.
- With 1 5/8" umbrella hole.
- Some assembly required.

Item #: US 230-RD

| Model Number   | Description                                     |
|----------------|-------------------------------------------------|
| US 230-RDVC46  | 46" Round Table, Diamond Style, Portable        |
| US 230-RDPC46  | 46" Round Table, Perforated Style, Portable     |
| US 230-RDSDC46 | 46" Round Table, Solid Top Perf Style, Portable |