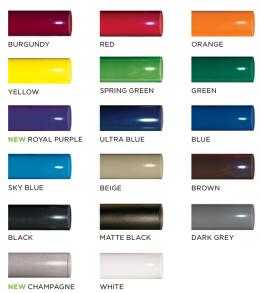

## **Standard Powder Coat Colors**

46" Round Contour Table with (4) Attached Seats and

• 1 1/16" O.D. brace.

**Backs - Portable.** • 169 and 211 Lbs.

- 2 3/8" O.D. all bolt together walk through frame.
- Thermoplastic coated seats and tops with powder coated frame.
- All stainless steel hardware.
- With 1 5/8" umbrella hole.
- Some assembly required.