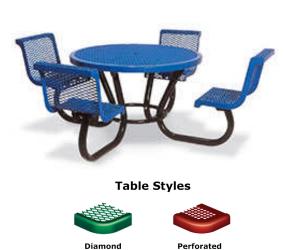

Item #: US 230-RD

| Model Number   | Description                                     |
|----------------|-------------------------------------------------|
| US 230-RDVC46  | 46" Round Table, Diamond Style, Portable        |
| US 230-RDPC46  | 46" Round Table, Perforated Style, Portable     |
| US 230-RDSDC46 | 46" Round Table, Solid Top Perf Style, Portable |