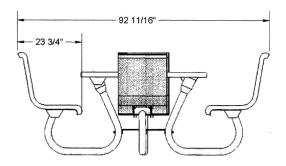

## **Standard Powder Coat Colors**

46" Round Contour Table with (4) Attached Seats and

• 1 1/16" O.D. brace.

**Backs - Portable.** • 169 and 211 Lbs.

- 2 3/8" O.D. all bolt together walk through frame.
- Thermoplastic coated seats and tops with powder coated frame.
- All stainless steel hardware.
- With 1 5/8" umbrella hole.
- Some assembly required.

Item #: US 230-RD

| Model Number   | Description                                     |
|----------------|-------------------------------------------------|
| US 230-RDVC46  | 46" Round Table, Diamond Style, Portable        |
| US 230-RDPC46  | 46" Round Table, Perforated Style, Portable     |
| US 230-RDSDC46 | 46" Round Table, Solid Top Perf Style, Portable |