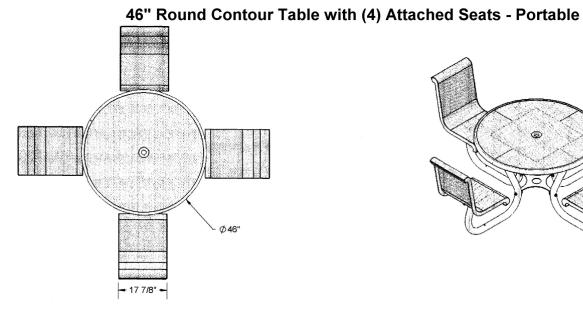

## **Standard Powder Coat Colors**

46" Round Contour Table with (4) Attached Seats and

• 1 1/16" O.D. brace.

**Backs - Portable.** • 169 and 211 Lbs.

- 2 3/8" O.D. all bolt together walk through frame.
- Thermoplastic coated seats and tops with powder coated frame.
- All stainless steel hardware.
- With 1 5/8" umbrella hole.
- Some assembly required.

Item #: US 230-RD

| Model Number   | Description                                     |
|----------------|-------------------------------------------------|
| US 230-RDVC46  | 46" Round Table, Diamond Style, Portable        |
| US 230-RDPC46  | 46" Round Table, Perforated Style, Portable     |
| US 230-RDSDC46 | 46" Round Table, Solid Top Perf Style, Portable |