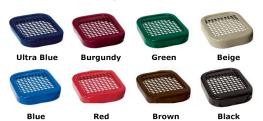

## Thermoplastic Colors



## **Standard Powder Coat Colors**





46" Round Contour Table with (4) Attached Seats and

• 1 1/16" O.D. brace.

**Backs - Portable.** • 169 and 211 Lbs.

- 2 3/8" O.D. all bolt together walk through frame.
- Thermoplastic coated seats and tops with powder coated frame.
- All stainless steel hardware.
- With 1 5/8" umbrella hole.
- Some assembly required.

Item #: US 230-RD

| Model Number   | Description                                     |
|----------------|-------------------------------------------------|
| US 230-RDVC46  | 46" Round Table, Diamond Style, Portable        |
| US 230-RDPC46  | 46" Round Table, Perforated Style, Portable     |
| US 230-RDSDC46 | 46" Round Table, Solid Top Perf Style, Portable |



 PHONE
 (888) 663-4621

 E-MAIL
 nofinc1@gmail.com

www.nationaloutdo