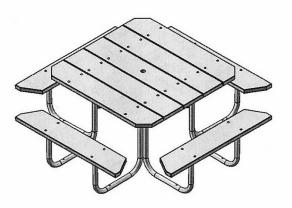

**N.O.F.** Inc

National Outdoor Furniture 1210 W. Main Street #296 Riverhead, N.Y. 11901

(888) 663-4621 PHONE E-MAIL nofinc1@gmail.com

www.nationaloutdoorfurniture.com

- 48" Square Wood Picnic Table Portable.
- 212 238 Lbs.
- Overall Dimensions: 76"L x 76"W x 30"H..
- Frame available in 1 5/8" and 2 3/8" O.D. pipe with 1 5/16" O.D. brace.
- All MIG welded frame with zinc or galvanized plated hardware.
- Pre-drilled holes for surface mounting frame.
- Zinc coated, galvanized, powder coated or galvanized legs.
- Without umbrella hole.
- Available in 2" x 10" untreated pine, treated pine and redwood stained pine planks.
- Some assembly required.
- Item #: US 358-48

| Model Number | Description                                         |  |
|--------------|-----------------------------------------------------|--|
| US 358-U48   | 48" Square Table, 1 5/8" O.D. Pipe, Untreated Pine, |  |
|              | Portable.                                           |  |
| US 358-PT48  | 48" Square Table, 1 5/8" O.D. Pipe, Treated Pine,   |  |
|              | Portable.                                           |  |
| US 158-T48   | 48" Square Table, 1 5/8" O.D. Pipe, Redwood         |  |
|              | Stained Pine, Portable.                             |  |