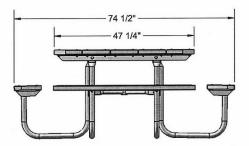

**N.O.F.** Inc

National Outdoor Furniture 1210 W. Main Street #296 Riverhead, N.Y. 11901

(888) 663-4621 PHONE E-MAIL nofinc1@gmail.com

www.nationaloutdoorfurniture.com

- 48" Square Wood Picnic Table Portable.
- 212 238 Lbs.
- Overall Dimensions: 76"L x 76"W x 30"H..
- Frame available in 1 5/8" and 2 3/8" O.D. pipe with 1 5/16" O.D. brace.
- All MIG welded frame with zinc or galvanized plated hardware.
- Pre-drilled holes for surface mounting frame.
- Zinc coated, galvanized, powder coated or galvanized legs.
- Without umbrella hole.
- Available in 2" x 10" untreated pine, treated pine and redwood stained pine planks.
- Some assembly required.
- Item #: US 358-48

| Model Number | Description                                         |  |
|--------------|-----------------------------------------------------|--|
| US 358-U48   | 48" Square Table, 1 5/8" O.D. Pipe, Untreated Pine, |  |
|              | Portable.                                           |  |
| US 358-PT48  | 48" Square Table, 1 5/8" O.D. Pipe, Treated Pine,   |  |
|              | Portable.                                           |  |
| US 158-T48   | 48" Square Table, 1 5/8" O.D. Pipe, Redwood         |  |
|              | Stained Pine, Portable.                             |  |