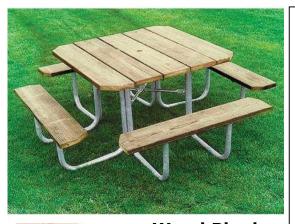

**N.O.F.** Inc

National Outdoor Furniture 1210 W. Main Street #296 Riverhead, N.Y. 11901

(888) 663-4621 PHONE E-MAIL nofinc1@gmail.com

www.nationaloutdoorfurniture.com

- 48" Square Wood Picnic Table Portable.
- 212 238 Lbs.
- Overall Dimensions: 76"L x 76"W x 30"H..
- Frame available in 1 5/8" and 2 3/8" O.D. pipe with 1 5/16" O.D. brace.
- All MIG welded frame with zinc or galvanized plated hardware.
- Pre-drilled holes for surface mounting frame.
- Zinc coated, galvanized, powder coated or galvanized legs.
- Without umbrella hole.
- Available in 2" x 10" untreated pine, treated pine and redwood stained pine planks.
- Some assembly required.
- Item #: US 358-48

| Model Number | Description                                         |  |
|--------------|-----------------------------------------------------|--|
| US 358-U48   | 48" Square Table, 1 5/8" O.D. Pipe, Untreated Pine, |  |
|              | Portable.                                           |  |
| US 358-PT48  | 48" Square Table, 1 5/8" O.D. Pipe, Treated Pine,   |  |
|              | Portable.                                           |  |
| US 158-T48   | 48" Square Table, 1 5/8" O.D. Pipe, Redwood         |  |
|              | Stained Pine, Portable.                             |  |