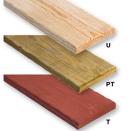

## Wood Planks 2" x 10" and 2" x 4" sizes **Rounded Edges**

#1 Southern Yellow Pine

(U) Untreated (PT) Pressure Treated Enviromentally Friendley ACQ Kiln Dried Before & After Treatment (T) Treated Stain Sealed in Redwood Stain With Wood Preservative