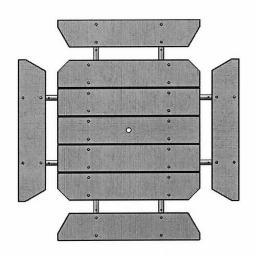

**N.O.F.** Inc

National Outdoor Furniture 1210 W. Main Street #296 Riverhead, N.Y. 11901

(888) 663-4621 PHONE E-MAIL nofinc1@gmail.com

www.nationaloutdoorfurniture.com

- 48" Square Wood Picnic Table Portable.
- 212 238 Lbs.
- Overall Dimensions: 76"L x 76"W x 30"H..
- Frame available in 1 5/8" and 2 3/8" O.D. pipe with 1 5/16" O.D. brace.
- All MIG welded frame with zinc or galvanized plated hardware.
- Pre-drilled holes for surface mounting frame.
- Zinc coated, galvanized, powder coated or galvanized legs.
- Without umbrella hole.
- Available in 2" x 10" untreated pine, treated pine and redwood stained pine planks.
- Some assembly required.
- Item #: US 358-48

| Model Number | Description                                         |  |
|--------------|-----------------------------------------------------|--|
| US 358-U48   | 48" Square Table, 1 5/8" O.D. Pipe, Untreated Pine, |  |
|              | Portable.                                           |  |
| US 358-PT48  | 48" Square Table, 1 5/8" O.D. Pipe, Treated Pine,   |  |
|              | Portable.                                           |  |
| US 158-T48   | 48" Square Table, 1 5/8" O.D. Pipe, Redwood         |  |
|              | Stained Pine, Portable.                             |  |