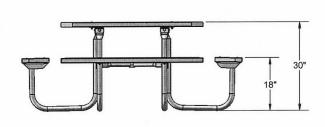

**N.O.F.** Inc

National Outdoor Furniture 1210 W. Main Street #296 Riverhead, N.Y. 11901

(888) 663-4621 PHONE E-MAIL nofinc1@gmail.com

www.nationaloutdoorfurniture.com

- 48" Square Wood Picnic Table Portable.
- 212 238 Lbs.
- Overall Dimensions: 76"L x 76"W x 30"H..
- Frame available in 1 5/8" and 2 3/8" O.D. pipe with 1 5/16" O.D. brace.
- All MIG welded frame with zinc or galvanized plated hardware.
- Pre-drilled holes for surface mounting frame.
- Zinc coated, galvanized, powder coated or galvanized legs.
- Without umbrella hole.
- Available in 2" x 10" untreated pine, treated pine and redwood stained pine planks.
- Some assembly required.
- Item #: US 358-48