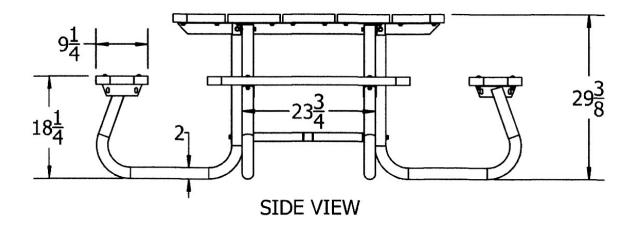

## 48" Square Recycled Plastic Table with (4) Attached Seats - Portable.

- 250 lbs.
- Dim: 48" Square Top x 30"H.
- Table top and seats are made with 2" x 10" recycled plastic and top with 1 5/8" dia. hot dipped galvanized powdercoated frame.
- All holes are predrilled and countersunk for plastic lumber.
- Includes a UV protectant.
- Maintenance free.
- Table top and seats available in cedar, gray, green and brown with black base.
- Mounting clamps available.
- With umbrella hole.
- Some assembly required.