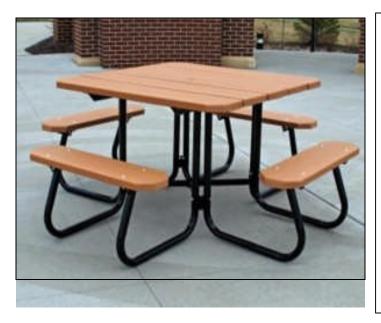

## 48" Square Recycled Plastic Table with (4) Attached Seats - Portable.

- 250 lbs.
- Dim: 48" Square Top x 30"H.
- Table top and seats are made with 2" x 10" recycled plastic and top with 1 5/8" dia. hot dipped galvanized powdercoated frame.
- All holes are predrilled and countersunk for plastic lumber.
- Includes a UV protectant.
- Maintenance free.
- Table top and seats available in cedar, gray, green and brown with black base.
- Mounting clamps available.
- With umbrella hole.
- Some assembly required.

Item #: JP PB4SQPIC