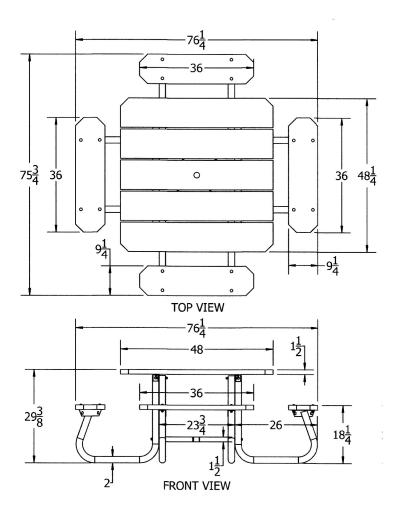

## 48" Square Recycled Plastic Table with (4) Attached Seats - Portable.

- 250 lbs.
- Dim: 48" Square Top x 30"H.
- Table top and seats are made with 2" x 10" recycled plastic and top with 1 5/8" dia. hot dipped galvanized powdercoated frame.
- All holes are predrilled and countersunk for plastic lumber.
- Includes a UV protectant.
- Maintenance free.
- Table top and seats available in cedar, gray, green and brown with black base.
- Mounting clamps available.
- With umbrella hole.
- Some assembly required.