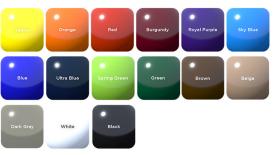

## 46" Octagon ADA Rolled Table with (3) Attached Seats - Portable.

- 46" x 57" ADA Top.
- 230 Lbs.
- Top and seats are made with polyethylene coated 3/4" #9
- expanded metal inside a  $2'' \times 2'' \times 1/8''$  angle iron frame.
- 1 5/8" diameter zinc coated, powder coated galvanized legs.
- With umbrella hole.
- Surface and inground mounting clamps available.
- Some assembly required.
- Insert shows actual frame style.
- Item #: WC ROCT46ADA-3P



**Portable Table Mounting Options** 





Clamp



## **Thermoplastic Color Options**



## **Powder Coat Gloss Finishes**





National Outdoor Furniture 1210 W. Main Street #296 Riverhead, N.Y. 11901

PHONE (888) 663-4621 E-MAIL nofinc1@gmail.com www.nationaloutdoorfurniture.com