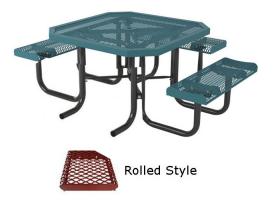

## 46" Octagon ADA Rolled Table with (3) Attached Seats - Portable.

- 46" x 57" ADA Top.
- 230 Lbs.
- Top and seats are made with polyethylene coated 3/4" #9
- expanded metal inside a  $2'' \times 2'' \times 1/8''$  angle iron frame.
- 1 5/8" diameter zinc coated, powder coated galvanized legs.
- With umbrella hole.
- Surface and inground mounting clamps available.
- Some assembly required.
- Insert shows actual frame style.
- Item #: WC ROCT46ADA-3P