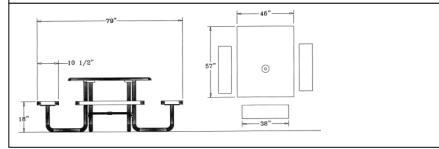

## 46" Octagon ADA Rolled Table with (3) Attached Seats - Portable.

- 46" x 57" ADA Top.
- 230 Lbs.
- Top and seats are made with polyethylene coated 3/4" #9
- expanded metal inside a  $2'' \times 2'' \times 1/8''$  angle iron frame.
- 1 5/8" diameter zinc coated, powder coated galvanized legs.
- With umbrella hole.
- Surface and inground mounting clamps available.
- Some assembly required.
- Insert shows actual frame style.
- Item #: WC ROCT46ADA-3P