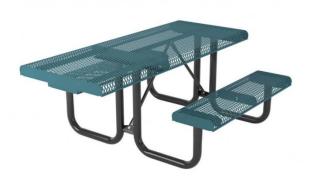

### 8' Rolled Table with 6' Attached Seats, - ADA/Portable

- Overall Dim: 84"L x 59 1/2"W x 31"Ht.
- Top and seats are made with polyethylene coated 34" #9 expanded metal inside a 2" x 2" x 1/8" angle iron frame.

  • 2 3/8" O.D. zinc coated, powder coated galvanized frame.
- Without umbrella hole.
- Surface mounting clamps available.
- Some assembly required.

Item #: WC ROR6ADAP