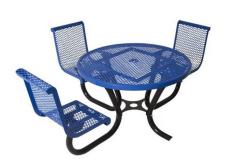

Seats and Backs - Portable.

All stainless steel hardware.

• 160 and 219 Lbs.

1 5/16" O.D. brace.

• With umbrella hole. • Some assembly required.

Item #: US 230H-RD

• ADA complient.

46" Round ADA Contour Table with (3) Attached