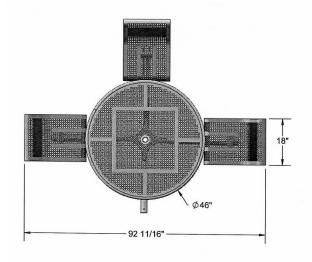

Seats and Backs - Portable.

All stainless steel hardware.

• 160 and 219 Lbs.

1 5/16" O.D. brace.

• With umbrella hole. • Some assembly required.

Item #: US 230H-RD

• ADA complient.

46" Round ADA Contour Table with (3) Attached

• 2 3/8" O.D. all bolt together walk through frame.

• Thermoplastic coated seats and tops with powder coated

• Overall Dimensions: 92"L x 92"W x 37"H.

**Thermoplastic Colors** 