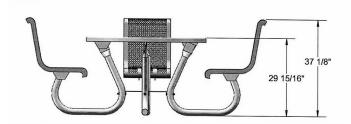

Seats and Backs - Portable.

All stainless steel hardware.

• 160 and 219 Lbs.

1 5/16" O.D. brace.

• With umbrella hole. • Some assembly required.

Item #: US 230H-RD

• ADA complient.

46" Round ADA Contour Table with (3) Attached

• 2 3/8" O.D. all bolt together walk through frame.

• Thermoplastic coated seats and tops with powder coated

• Overall Dimensions: 92"L x 92"W x 37"H.

**Thermoplastic Colors** 