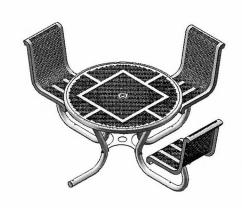

Seats and Backs - Portable.

All stainless steel hardware.

• 160 and 219 Lbs.

1 5/16" O.D. brace.

• With umbrella hole. • Some assembly required.

Item #: US 230H-RD

• ADA complient.

46" Round ADA Contour Table with (3) Attached

• 2 3/8" O.D. all bolt together walk through frame.

• Thermoplastic coated seats and tops with powder coated

• Overall Dimensions: 92"L x 92"W x 37"H.

**Thermoplastic Colors** 