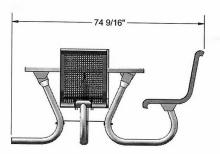

Seats and Backs - Portable.

All stainless steel hardware.

• 160 and 219 Lbs.

1 5/16" O.D. brace.

• With umbrella hole. • Some assembly required.

Item #: US 230H-RD

• ADA complient.

46" Round ADA Contour Table with (3) Attached

• 2 3/8" O.D. all bolt together walk through frame.

• Thermoplastic coated seats and tops with powder coated

• Overall Dimensions: 92"L x 92"W x 37"H.

**Thermoplastic Colors** 