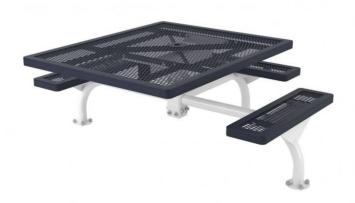

# 46" x 57" Regal Web Table with (3) Attached Seats - ADA/Surface Mount

- 241 Lbs.
- Top and seats are made with polyethylene coated ¾" #9 expanded metal.
- Zinc coated, galvanized, powder coated 4" pedestal.
- Surface mount covers not included.
- With umbrella hole.
- Some assembly required.

#### Item #: WC WSQ46ADA-3SM