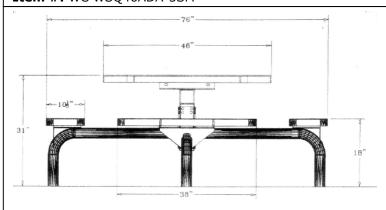

# 46" x 57" Regal Web Table with (3) Attached Seats - ADA/Surface Mount

- 241 Lbs.
- Top and seats are made with polyethylene coated ¾" #9 expanded metal.
- Zinc coated, galvanized, powder coated 4" pedestal.
- Surface mount covers not included.
- With umbrella hole.
- Some assembly required.

#### Item #: WC WSQ46ADA-3SM