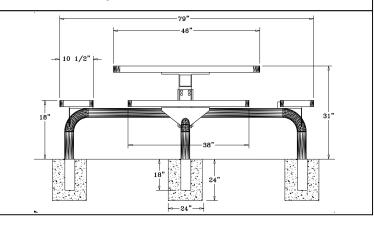

# 46" x 57" Regal Web Table with (3) Attached Seats - ADA/Inground Mount

254 lbs.

- Top and seats are made with polyethylene coated  $\frac{34''}{49}$  #9 expanded metal.
- Zinc coated, galvanized, powder coated 4" pedestal.
- With umbrella hole.
- Some assembly required. Available in surface mount version.

#### Item #: WC WSQ46ADA-3IG