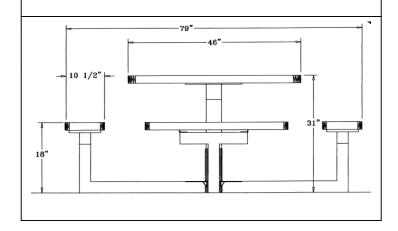

## 46" x 57" ADA Regal Pedestal Table with (3) Attached Seats, Rounded Corners - Portable.

- 296 lbs.
- Overall Dim: 79" x 75 34" x 31"Ht.
- Top and seats are made with polyethylene 34'' #9 expanded metal inside a 2" x 2" x 1/8" angle iron frame.
- 4" Square zinc coated, powder coated galvanized frame.
- · With umbrella hole.
- Some assembly required.