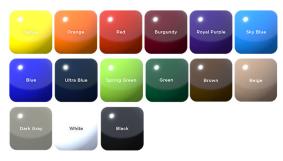

## 46" x 57" ADA Regal Pedestal Table with (3) Attached Seats, Rounded Corners - Portable.

- 296 lbs.
- Overall Dim: 79" x 75 34" x 31"Ht.
- Top and seats are made with polyethylene 34'' #9 expanded metal inside a 2" x 2" x 1/8" angle iron frame.
- 4" Square zinc coated, powder coated galvanized frame.
- · With umbrella hole.
- Some assembly required.

Item #: WC RSQ46ADA-3PP



## **Textured Polyethylene Colors**



## **Thermoplastic Color Options**



## **Powder Coat Gloss Finishes**





National Outdoor Furniture 1210 W. Main Street #296 Riverhead, N.Y. 11901 PHONE (888) 663-4621 E-MAIL nofinc1@gmail.com

www.nationaloutdoorfurniture.com