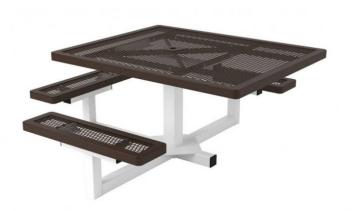

## 46" x 57" ADA Regal Pedestal Table with (3) Attached Seats, Rounded Corners - Portable.

- 296 lbs.
- Overall Dim: 79" x 75 34" x 31"Ht.
- Top and seats are made with polyethylene 34'' #9 expanded metal inside a 2" x 2" x 1/8" angle iron frame.
- 4" Square zinc coated, powder coated galvanized frame.
- · With umbrella hole.
- Some assembly required.

Item #: WC RSQ46ADA-3PP