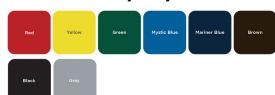

## 46" x 57" ADA Regal Pedestal Table with (3) Attached Seats, Rounded Corners - Portable.

- 296 lbs.
- Overall Dim: 79" x 75 34" x 31"Ht.
- Top and seats are made with polyethylene 34'' #9 expanded metal inside a 2" x 2" x 1/8" angle iron frame.
- 4" Square zinc coated, powder coated galvanized frame.
- · With umbrella hole.
- Some assembly required.

Item #: WC RSQ46ADA-3PP



## **Textured Polyethylene Colors**



## **Thermoplastic Color Options**



## **Powder Coat Gloss Finishes**





National Outdoor Furniture 1210 W. Main Street #296 Riverhead, N.Y. 11901 PHONE (888) 663-4621 E-MAIL nofinc1@gmail.com

www.nationaloutdoorfurniture.com