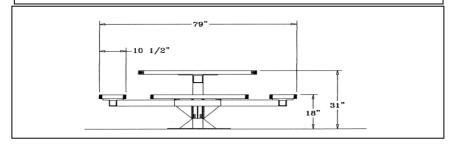

## 46" Square Regal Table with (3) Attached Seats, Rounded Corners - ADA Surface Mount.

- 46" x 57" ADA Top.
- 305 Lbs.
- Top and seats are made with polyethylene coated  $\,^3\!4''$  #9 expanded metal inside a 2" x 2" x 1/8" angle iron frame.
- Zinc coated, galvanized, powder coated, single 4" pedestal.
- With umbrella hole.
- Some assembly required.