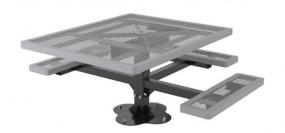

## 46" Square Regal Table with (3) Attached Seats, Rounded Corners - ADA Surface Mount.

- 46" x 57" ADA Top.
- 305 Lbs.
- Top and seats are made with polyethylene coated  $\,^3\!4''$  #9 expanded metal inside a 2" x 2" x 1/8" angle iron frame.
- Zinc coated, galvanized, powder coated, single 4" pedestal.
- With umbrella hole.
- Some assembly required.