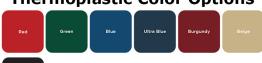

# 8' Perforated Table with (2) 6' Attached Seats, Rounded Corners -

#### **ADA Surface Mount.**

- 410 lbs.
- Overall Dim: 96"L x 62"W x 31"Ht.
- Large hole pvc coated 11 gauge punched steel.
- 2 3/8" O.D. zinc coated, powder coated galvanized frame.
- Without umbrella hole.
- Ingroundmount style also available.
- Some assembly required.

#### Item # WC PF8ADASM



## **Textured Polyethylene Colors**



# **Thermoplastic Color Options**



### **Powder Coat Gloss Finishes**





National Outdoor Furniture 1210 W. Main Street #296 Riverhead, N.Y. 11901 PHONE (888) 663-4621 E-MAIL nofinc1@gmail.com

www.nationaloutdoorfurniture.com