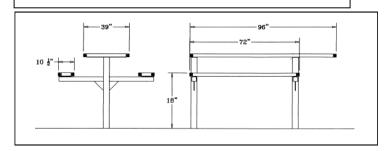

#### **ADA Surface Mount.**

- 410 lbs.
- Overall Dim: 96"L x 62"W x 31"Ht.
- Large hole pvc coated 11 gauge punched steel.
- 2 3/8" O.D. zinc coated, powder coated galvanized frame.
- Without umbrella hole.
- Ingroundmount style also available.
- Some assembly required.