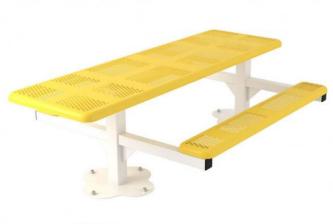

# 8' Perforated Table with (2) 6' Attached Seats, Rounded Corners -

#### **ADA Surface Mount.**

- 410 lbs.
- Overall Dim: 96"L x 62"W x 31"Ht.
- Large hole pvc coated 11 gauge punched steel.
- 2 3/8" O.D. zinc coated, powder coated galvanized frame.
- Without umbrella hole.
- Ingroundmount style also available.
- Some assembly required.

#### Item # WC PF8ADASM