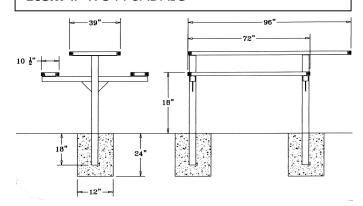

## 8' Perforated Table with (2) 6' Attached **Seats, Rounded Corners - ADA Inground Mount.**

- 410 lbs.
- Overall Dim: 96"L x 62"W x 31"Ht.
- Large hole pvc coated 11 gauge punched
- 2 3/8" O.D. zinc coated, powder coated galvanized frame.
- Without umbrella hole.
- Surface mount style also available.
- Some assembly required.