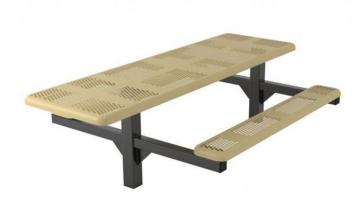

## 8' Perforated Table with (2) 6' Attached **Seats, Rounded Corners - ADA Inground Mount.**

- 410 lbs.
- Overall Dim: 96"L x 62"W x 31"Ht.
- Large hole pvc coated 11 gauge punched
- 2 3/8" O.D. zinc coated, powder coated galvanized frame.
- Without umbrella hole.
- Surface mount style also available.
- Some assembly required.