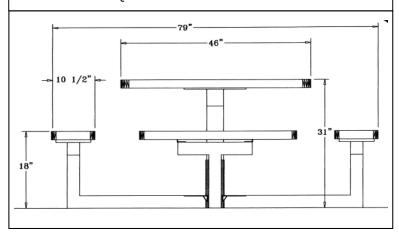

## 46" x 57" Classic Pedestal Table with (3) Attached Seats -ADA/Portable.

- 333 lbs.
- Made with polyethylene coated ribbed steel seats.
- Rolled edge with 3/4" #9 pvc or polyethylene coated expanded metal top.
- 4" Square zinc coated, powder coated galvanized frame.
- With umbrella hole.
- Some assembly required.