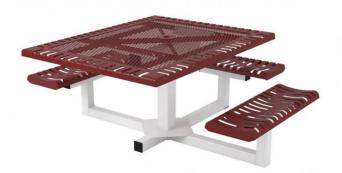

## 46" x 57" Classic Pedestal Table with (3) Attached Seats -ADA/Portable.

- 333 lbs.
- Made with polyethylene coated ribbed steel seats.
- Rolled edge with 3/4" #9 pvc or polyethylene coated expanded metal top.
- 4" Square zinc coated, powder coated galvanized frame.
- With umbrella hole.
- Some assembly required.

## Item #: WC CSQ46ADA-3PP