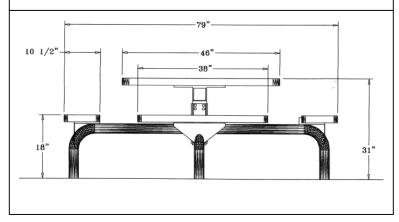

## 46" x 57" Square Web Classic Table with (3) Attached Seats, Rounded Corners - ADA/Surface Mount.

- 265 lbs.
- Polyethylene coated 3/4" #9 expanded metal tops, Rolled Edges
- Made with polyethylene coated ribbed steel seats.
- 2 7/8" zinc coated, powder coated galvanized frame.
- Also available in inground mount.
- With umbrella hole.
- Some assembly required.

Item #: WC WCSQ46ADA-3SM