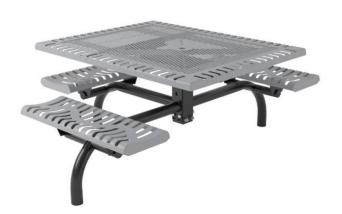

## 46" x 57" Square Web Classic Table with (3) Attached Seats, Rounded Corners - ADA/Surface Mount.

- 265 lbs.
- Polyethylene coated 3/4" #9 expanded metal tops, Rolled Edges
- Made with polyethylene coated ribbed steel seats.
- 2 7/8" zinc coated, powder coated galvanized frame.
- Also available in inground mount.
- With umbrella hole.
- Some assembly required.

Item #: WC WCSQ46ADA-3SM