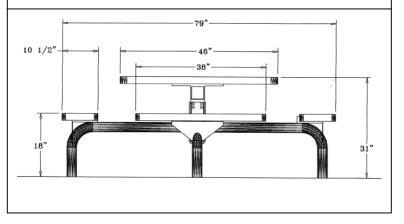

## 46" x 57" Square Web Classic Table with (3) Attached Seats, Rounded Corners - ADA/Inground Mount.

- 265 lbs.
- Polyethylene coated 3/4" #9 expanded metal tops, Rolled Edges
- Made with polyethylene coated ribbed steel seats.
- 2 3/8" zinc coated, powder coated galvanized frame.
- Also available in surface mount.
- With umbrella hole.
- Some assembly required.