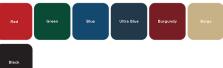

### **Portable Table Mounting Options**

# **46"** Round Elementary Picnic Table (4) Attached Concave Seats - Portable.

- 186 lbs.
- Top and seats are made with polyethylene <sup>3</sup>/<sub>4</sub>"
- #9 expanded metal inside a 2" x 2" x 1/8" angle iron frame. Seats are 46"
- 1 5/8" zinc coated, powder coated galvanized steel frame.
- With umbrella hole.
- Surface and inground mounting clamps available.
- Some assembly required.
- Item #: WC T46RACS-FI FM



# **Textured Polyethylene Colors**





## **Powder Coat Gloss Finishes**





National Outdoor Furniture 1210 W. Main Street #296 Riverhead, N.Y. 11901 PHONE (888) 663-4621 E-MAIL nofinc1@gmail.com www.nationaloutdoorfurniture.com