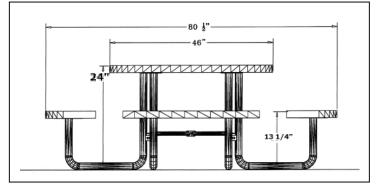

# **46"** Round Elementary Picnic Table (4) Attached Concave Seats - Portable.

- 186 lbs.
- Top and seats are made with polyethylene <sup>3</sup>/<sub>4</sub>"
- #9 expanded metal inside a 2" x 2" x 1/8" angle iron frame. Seats are 46"
- 1 5/8" zinc coated, powder coated galvanized steel frame.
- With umbrella hole.
- Surface and inground mounting clamps available.
- Some assembly required.
- Item #: WC T46RACS-FI FM