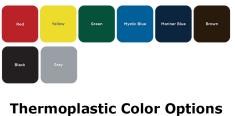

### **Portable Table Mounting Options**

# **46"** Round Elementary Picnic Table (4) Attached Concave Seats - Portable.

- 186 lbs.
- Top and seats are made with polyethylene <sup>3</sup>/<sub>4</sub>"
- #9 expanded metal inside a 2" x 2" x 1/8" angle iron frame. Seats are 46"
- 1 5/8" zinc coated, powder coated galvanized steel frame.
- With umbrella hole.
- Surface and inground mounting clamps available.
- Some assembly required.
- Item #: WC T46RACS-FI FM



# **Textured Polyethylene Colors**





## **Powder Coat Gloss Finishes**





National Outdoor Furniture 1210 W. Main Street #296 Riverhead, N.Y. 11901 PHONE (888) 663-4621 E-MAIL nofinc1@gmail.com www.nationaloutdoorfurniture.com