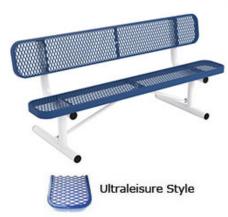

## 8' UltraLeisure Bench, With Back, Rounded Corners - Portable.

- 8' Dimensions: 96"L x 32"Ht. 165 Lbs.
- Seat and back is made with heavy duty 34'' #9 expanded p polyethylene coated steel inside a  $2'' \times 3/4'' \times 1/8''$  angle iron frame.
- (2) 2 3/8" O.D. Black zinc coated, powder coated galvanized steel legs.
- 10 1/2" Deep seat.
- Some assembly required.

Item #: WC ULB8WBP