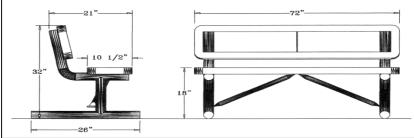

- 6' Dimensions: 72"L x 32"Ht. 108 Lbs.
- Seat and back is made with polyethylene  $\frac{3}{4}$ " #9 expanded steel inside a 2" x  $\frac{3}{4}$ " x  $\frac{1}{8}$ " angle iron frame.
- (2) 2 3/8" O.D. Black zinc coated, powder coated galvanized steel legs.
- 10 1/2" Deep seat.
- Some assembly required.

Item #: WC ULB6WBP