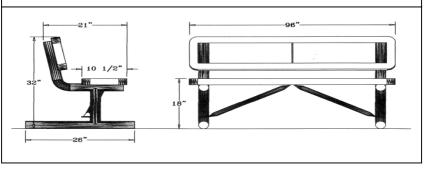

## 8' UltraLeisure Bench, With Back, Rounded Corners - Portable.

- 8' Dimensions: 96"L x 32"Ht. 165 Lbs.
- Seat and back is made with heavy duty 34'' #9 expanded p polyethylene coated steel inside a  $2'' \times 3/4'' \times 1/8''$  angle iron frame.
- (2) 2 3/8" O.D. Black zinc coated, powder coated galvanized steel legs.
- 10 1/2" Deep seat.
- Some assembly required.

Item #: WC ULB8WBP