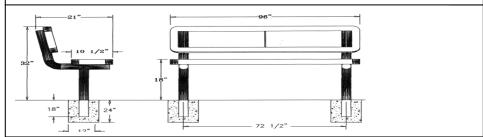

## 8' UltraLeisure Bench, With Back, Rounded Corners – Inground Mount.

- 8' Dimensions: 96"L x 32"Ht. 165 Lbs.
- Seat and back is made with heavy duty 34'' #9 expanded polyethylene coated steel inside a 2" x 3/4" x 1/8" angle iron frame.
- (2) 2 3/8" O.D. Black zinc coated, powder coated galvanized steel legs.
- 10 1/2" Deep seat.
- Some assembly required.

Item #: WC ULB8WBIG