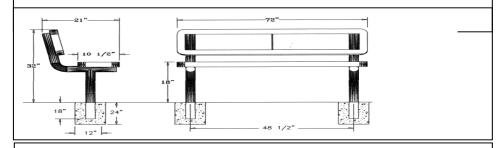

## 6' UltraLeisure Bench, With Back, Rounded Corners – Inground Mount.

- 6' Dimensions: 72"L x 32"Ht. 108 Lbs.
- Seat and back is made with  $\frac{3}{4}$ " #9 expanded polyethylene coated steel inside a 2" x  $\frac{3}{4}$ " x  $\frac{1}{8}$ " angle iron frame.
- (2) 2 3/8" O.D. Black zinc coated, powder coated galvanized steel legs.
- 10 1/2" Deep seat.
- Some assembly required.

Item #: WC ULB6WBIG