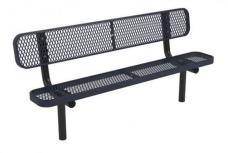

## 8' UltraLeisure Bench, With Back, Rounded Corners – Inground Mount.

- 8' Dimensions: 96"L x 32"Ht. 165 Lbs.
- Seat and back is made with heavy duty 34'' #9 expanded polyethylene coated steel inside a 2" x 3/4" x 1/8" angle iron frame.
- (2) 2 3/8" O.D. Black zinc coated, powder coated galvanized steel legs.
- 10 1/2" Deep seat.
- Some assembly required.