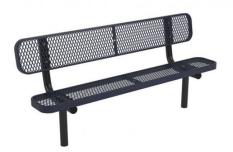

## 6' UltraLeisure Bench, With Back, Rounded Corners – Inground Mount.

- 6' Dimensions: 72"L x 32"Ht. 108 Lbs.
- Seat and back is made with  $\frac{3}{4}$ " #9 expanded polyethylene coated steel inside a 2" x  $\frac{3}{4}$ " x  $\frac{1}{8}$ " angle iron frame.
- (2) 2 3/8" O.D. Black zinc coated, powder coated galvanized steel legs.
- 10 1/2" Deep seat.
- Some assembly required.