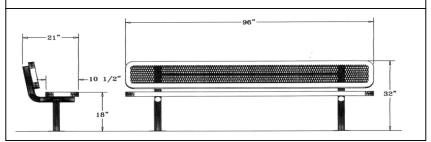

## 8' UltraLeisure Bench, With Back, Rounded Corners – Surface Mount.

- 8' Dimensions: 96"L x 32"Ht. 165 Lbs.
- Seat and back is made with polyethylene 3/4" #9 expanded coated steel inside a 2" x 3/4" x 1/8" angle iron frame.
- (2) 2 3/8" O.D. Black zinc coated, powder coated galvanized steel legs.
- 10 1/2" Deep seat.
- Some assembly required.

Item #: WC ULB8WBSM