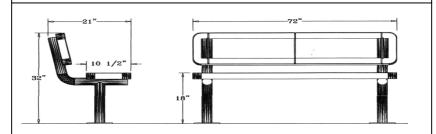

## 6' UltraLeisure Bench, With Back, Rounded Corners – Surface Mount.

- 6' Dimensions: 72"L x 32"Ht. 108 Lbs.
- Seat and back is made with polyethylene 34'' #9 expanded coated steel inside a  $2'' \times 3/4'' \times 1/8''$  angle iron frame.
- (2) 2 3/8" O.D. Black zinc coated, powder coated galvanized steel legs.
- 10 1/2" Deep seat.
- Some assembly required.

## 8' UltraLeisure Bench, With Back, Rounded Corners – Surface Mount.

- 8' Dimensions: 96"L x 32"Ht. 165 Lbs.
- Seat and back is made with polyethylene 3/4" #9 expanded coated steel inside a 2" x 3/4" x 1/8" angle iron frame.
- (2) 2 3/8" O.D. Black zinc coated, powder coated galvanized steel legs.
- 10 1/2" Deep seat.
- Some assembly required.