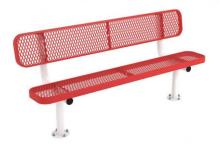

## 6' UltraLeisure Bench, With Back, Rounded Corners – Surface Mount.

- 6' Dimensions: 72"L x 32"Ht. 108 Lbs.
- Seat and back is made with polyethylene 34'' #9 expanded coated steel inside a  $2'' \times 3/4'' \times 1/8''$  angle iron frame.
- (2) 2 3/8" O.D. Black zinc coated, powder coated galvanized steel legs.
- 10 1/2" Deep seat.
- Some assembly required.

Item #: WC ULB6WBSM