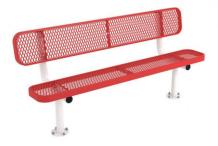

## 8' UltraLeisure Bench, With Back, Rounded Corners – Surface Mount.

- 8' Dimensions: 96"L x 32"Ht. 165 Lbs.
- Seat and back is made with polyethylene 3/4" #9 expanded coated steel inside a 2" x 3/4" x 1/8" angle iron frame.
- (2) 2 3/8" O.D. Black zinc coated, powder coated galvanized steel legs.
- 10 1/2" Deep seat.
- Some assembly required.

Item #: WC ULB8WBSM