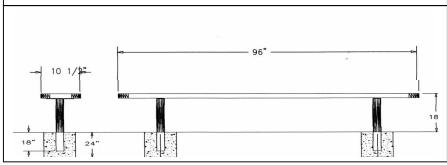

## 8 Ft. Perforated Bench, No Back, Rounded Corners - Inground Mount.

- 6' Dimensions: 72"L x 18"Ht. 104 Lbs.
- Large hole polyethylene 11 gauge punched steel seat.
- (2) 2 3/8" Zinc coated, powder coated galvanized steel legs.
- Some assembly required.

Item #: WC PB8IG