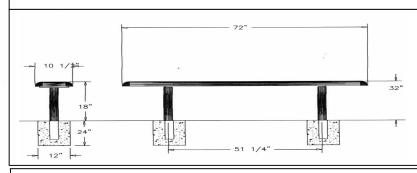

## 6 Ft. Perforated Bench, No Back, Rounded Corners - Inground Mount.

- 6' Dimensions: 72"L x 18"Ht. 85 Lbs.
- Large hole polyethylene 11 gauge punched steel seat.
- (2) 2 3/8" Zinc coated, powder coated galvanized steel legs.
- Some assembly required.

Item #: WC PB6IG

THE THROWING