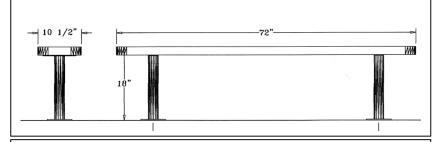

# 6 Ft. Perforated Bench, No Back, Rounded Corners -**Surface Mount.**

- 6' Dimensions: 72"L x 18"Ht. 85 Lbs.
- Large hole polyethylene 11 gauge punched steel
- (2) 2 3/8" Zinc coated, powder coated galvanized steel legs.
- Some assembly required.

# 8 Ft. Perforated Bench, No Back, Rounded Corners -**Surface Mount.**

- 8' Dimensions: 96"L x 18"Ht. 104 Lbs.
- Large hole polyethylene 11 gauge punched steel seat.
- (2) 2 3/8" Zinc coated, powder coated galvanized steel legs.
- Some assembly required.