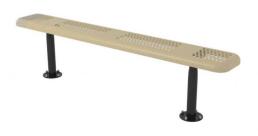

# 8 Ft. Perforated Bench, No Back, Rounded Corners -**Surface Mount.**

- 8' Dimensions: 96"L x 18"Ht. 104 Lbs.
- Large hole polyethylene 11 gauge punched steel seat.
- (2) 2 3/8" Zinc coated, powder coated galvanized steel legs.
- Some assembly required.

Item #: WC PB8SM