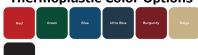

**Surface Mount Cover Options** 



# 6 Ft. Perforated Bench, No Back, Rounded Corners -**Surface Mount.**

- 6' Dimensions: 72"L x 18"Ht. 85 Lbs.
- Large hole polyethylene 11 gauge punched steel
- (2) 2 3/8" Zinc coated, powder coated galvanized steel legs.
- Some assembly required.

Item #: WC PB6SM



# 8 Ft. Perforated Bench, No Back, Rounded Corners -**Surface Mount.**

- 8' Dimensions: 96"L x 18"Ht. 104 Lbs.
- Large hole polyethylene 11 gauge punched steel seat.
- (2) 2 3/8" Zinc coated, powder coated galvanized steel legs.
- Some assembly required.

Item #: WC PB8SM



### **Textured Polyethylene Colors**



# **Thermoplastic Color Options**



#### **Powder Coat Gloss Finishes**





National Outdoor Furniture 1210 W. Main Street #296 Riverhead, N.Y. 11901

(888) 663-4621 PHONE E-MAIL nofinc1@gmail.com

www.nationaloutdoorfurniture.com