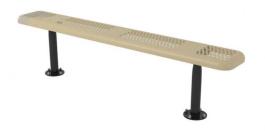

# 6 Ft. Perforated Bench, No Back, Rounded Corners -**Surface Mount.**

- 6' Dimensions: 72"L x 18"Ht. 85 Lbs.
- Large hole polyethylene 11 gauge punched steel
- (2) 2 3/8" Zinc coated, powder coated galvanized steel legs.
- Some assembly required.

Item #: WC PB6SM