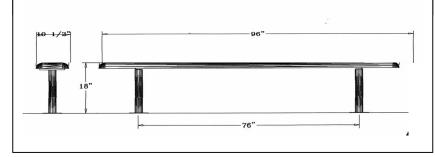

# 8 Ft. Perforated Bench, No Back, Rounded Corners -**Surface Mount.**

- 8' Dimensions: 96"L x 18"Ht. 104 Lbs.
- Large hole polyethylene 11 gauge punched steel seat.
- (2) 2 3/8" Zinc coated, powder coated galvanized steel legs.
- Some assembly required.

Item #: WC PB8SM