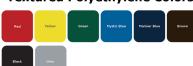

**Surface Mount Cover Options** 



# 6 Ft. Perforated Bench, No Back, Rounded Corners -**Surface Mount.**

- 6' Dimensions: 72"L x 18"Ht. 85 Lbs.
- Large hole polyethylene 11 gauge punched steel
- (2) 2 3/8" Zinc coated, powder coated galvanized steel legs.
- Some assembly required.

Item #: WC PB6SM



# 8 Ft. Perforated Bench, No Back, Rounded Corners -**Surface Mount.**

- 8' Dimensions: 96"L x 18"Ht. 104 Lbs.
- Large hole polyethylene 11 gauge punched steel seat.
- (2) 2 3/8" Zinc coated, powder coated galvanized steel legs.
- Some assembly required.

Item #: WC PB8SM



### **Textured Polyethylene Colors**



# **Thermoplastic Color Options**



#### **Powder Coat Gloss Finishes**





National Outdoor Furniture 1210 W. Main Street #296 Riverhead, N.Y. 11901

(888) 663-4621 PHONE E-MAIL nofinc1@gmail.com

www.nationaloutdoorfurniture.com