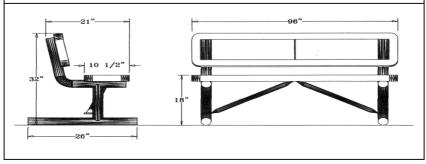

# 8 Ft. Perforated Bench with Back, Rounded Corners - Portable.

- 8' Dimensions: 96"L x 32"Ht. 168 Lbs.
- Large hole polyethylene coated11 gauge punched steel seat.
- (2) 2 3/8" Zinc coated, powder coated galvanized steel legs.
- Some assembly required.

Item #: WC PB8WBP