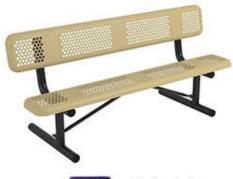

# 8 Ft. Perforated Bench with Back, Rounded Corners - Portable.

- 8' Dimensions: 96"L x 32"Ht. 168 Lbs.
- Large hole polyethylene coated11 gauge punched steel seat.
- (2) 2 3/8" Zinc coated, powder coated galvanized steel legs.
- Some assembly required.