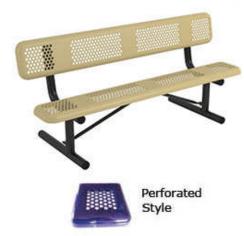

## 6 Ft. Perforated Bench with Back, Rounded Corners - Portable.

- 6' Dimensions: 72"L x 32"Ht. 149 Lbs.
- Large hole polyethylene coated11 gauge punched steel seat.
- (2) 2 3/8" Zinc coated, powder coated galvanized steel legs.
- Some assembly required.