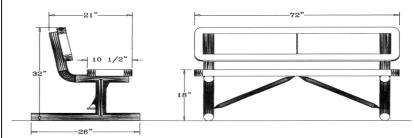

## 6 Ft. Perforated Bench with Back, Rounded Corners - Portable.

- 6' Dimensions: 72"L x 32"Ht. 149 Lbs.
- Large hole polyethylene coated11 gauge punched steel seat.
- (2) 2 3/8" Zinc coated, powder coated galvanized steel legs.
- Some assembly required.

# 8 Ft. Perforated Bench with Back, Rounded Corners - Portable.

- 8' Dimensions: 96"L x 32"Ht. 168 Lbs.
- Large hole polyethylene coated11 gauge punched steel seat.
- (2) 2 3/8" Zinc coated, powder coated galvanized steel legs.
- Some assembly required.