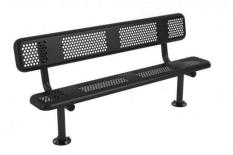

- 6' Dimensions: 72"L x 32"Ht. 145 Lbs.
- Large hole polyethylene 11 gauge punched steel seat.
- (2) 2 3/8" Zinc coated, powder coated galvanized steel legs.
- Some assembly required.

Item #: WC PB6WBSM