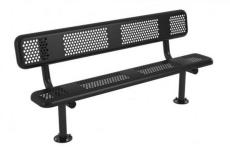

## 8 Ft. Perforated Bench with Back, Rounded Corners - Surface Mount.

- 8' Dimensions: 96"L x 32"Ht. 164 Lbs.
- Large hole polyethylene 11 gauge punched steel seat
- (2) 2 3/8" Zinc coated, powder coated galvanized steel legs.
- Some assembly required.