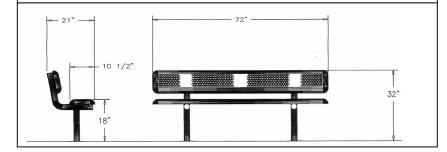

- 6' Dimensions: 72"L x 32"Ht. 145 Lbs.
- Large hole polyethylene 11 gauge punched steel seat.
- (2) 2 3/8" Zinc coated, powder coated galvanized steel legs.
- Some assembly required.

Item #: WC PB6WBSM