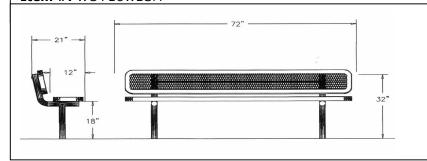

- 6' Dimensions: 72"L x 32"Ht. 145 Lbs.
- Large hole polyethylene 11 gauge punched steel seat.
- (2) 2 3/8" Zinc coated, powder coated galvanized steel legs.
- Some assembly required.

Item #: WC PB6WBSM

## 8 Ft. Perforated Bench with Back, Rounded Corners - Surface Mount.

- 8' Dimensions: 96"L x 32"Ht. 164 Lbs.
- Large hole polyethylene 11 gauge punched steel seat
- (2) 2 3/8" Zinc coated, powder coated galvanized steel legs.
- Some assembly required.

Item #: WC PB8WBSM