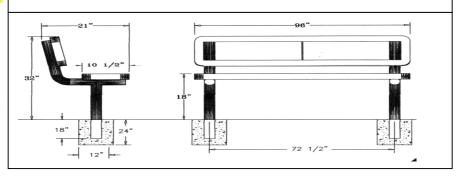

## 8 Ft. Perforated Bench with Back, Rounded Corners - Inground Mount.

- 8' Dimensions: 96"L x 32"Ht. 164 Lbs.
- Large hole polyethylene 11 gauge punched steel seat.
- (2) 2 3/8" Zinc coated, powder coated galvanized steel legs.
- Some assembly required.
- Item #: WC PB8WBIG