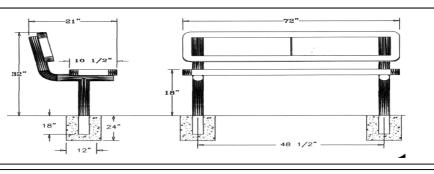

## 6 Ft. Perforated Bench with Back, Rounded Corners - Inground Mount.

- 6' Dimensions: 72"L x 32"Ht. 145 Lbs.
- Large hole polyethylene 11 gauge punched steel seat.
- (2) 2 3/8" Zinc coated, powder coated galvanized steel legs.
- Some assembly required.
- Item #: WC PB6WBIG