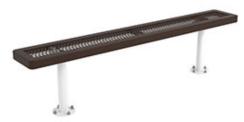

## 8 Ft. Regal Bench, No Back, Rounded Corners - Surface Mount.

- 8' Dimensions: 96"L x 18"Ht. 81 Lbs.
- Top and seats are made with polyethylene coated 34"
- #9 expanded metal inside a 2" x 2" x 1/8" angle iron frame.
- 2 3/8" Zinc coated, powder coated steel legs.
- 10 1/2" Seat depth.
- Some assembly required.

Item #: WC EB8SM