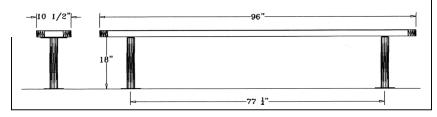

## 6 Ft. Regal Bench, No Back, Rounded Corners - Surface Mount.

- 6' Dimensions: 72"L x 18"Ht. 42 Lbs.
- Top and seats are made with polyethylene coated 34"
- #9 expanded metal inside a 2" x 2" x 1/8" angle iron frame.
- 2 3/8" Zinc coated, powder coated steel legs.
- 10 1/2" Seat depth.
- Some assembly required.

## 8 Ft. Regal Bench, No Back, Rounded Corners - Surface Mount.

- 8' Dimensions: 96"L x 18"Ht. 81 Lbs.
- Top and seats are made with polyethylene coated 34"
- #9 expanded metal inside a 2" x 2" x 1/8" angle iron frame.
- 2 3/8" Zinc coated, powder coated steel legs.
- 10 1/2" Seat depth.
- Some assembly required.