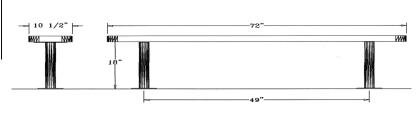

## 6 Ft. Regal Bench, No Back, Rounded Corners - Surface Mount.

- 6' Dimensions: 72"L x 18"Ht. 42 Lbs.
- Top and seats are made with polyethylene coated 34"
- #9 expanded metal inside a 2" x 2" x 1/8" angle iron frame.
- 2 3/8" Zinc coated, powder coated steel legs.
- 10 1/2" Seat depth.
- Some assembly required.

Item #: WC EB6SM

## 8 Ft. Regal Bench, No Back, Rounded Corners - Surface Mount.

- 8' Dimensions: 96"L x 18"Ht. 81 Lbs.
- Top and seats are made with polyethylene coated 34"
- #9 expanded metal inside a 2" x 2" x 1/8" angle iron frame.
- 2 3/8" Zinc coated, powder coated steel legs.
- 10 1/2" Seat depth.
- Some assembly required.

Item #: WC EB8SM