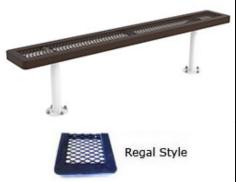

## 6 Ft. Regal Bench, No Back, Rounded Corners - Surface Mount.

- 6' Dimensions: 72"L x 18"Ht. 42 Lbs.
- Top and seats are made with polyethylene coated 34"
- #9 expanded metal inside a 2" x 2" x 1/8" angle iron frame.
- 2 3/8" Zinc coated, powder coated steel legs.
- 10 1/2" Seat depth.
- Some assembly required.

Item #: WC EB6SM