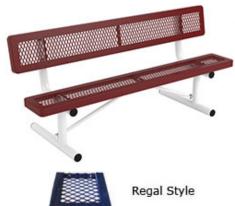

### 6 Ft. Regal Bench with Back, Rounded Corners - Portable.

- 6' Dimensions: 72"L x 32"Ht. 113 Lbs.
- Top and seats are made with polyethylene coated  $\frac{3}{4}$ " #9 expanded metal inside a 2" x 2" x  $\frac{1}{8}$ " angle iron frame.
- 2 3/8" Zinc coated, powder coated galvanized legs.
- Some assembly required.

Item #: WC EB6WBP





## 8 Ft. Regal Bench with Back, Rounded Corners - Portable.

- 8' Dimensions: 96"L x 32"Ht. 170 Lbs.
- Top and seats are made with polyethylene coated 34'' #9 expanded metal inside a 2" x 2" x 1/8" angle iron frame.
- 2 3/8" Zinc coated, powder coated galvanized legs.
- Some assembly required.

Item #: WC EB8WBP



# Portable Table Mounting Options





Regal Style

### **Textured Polyethylene Colors**



# Trainer Crange Red Burgundy Royal Purple Sa