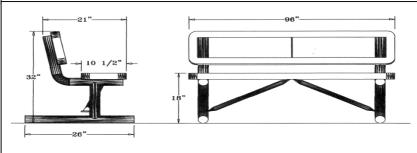

## 8 Ft. Regal Bench with Back, Rounded Corners - Portable.

- 8' Dimensions: 96"L x 32"Ht. 170 Lbs.
- Top and seats are made with polyethylene coated 34'' #9 expanded metal inside a 2" x 2" x 1/8" angle iron frame.
- 2 3/8" Zinc coated, powder coated galvanized legs.
- Some assembly required.