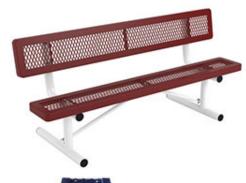

### 6 Ft. Regal Bench with Back, Rounded Corners - Portable.

- 6' Dimensions: 72"L x 32"Ht. 113 Lbs.
- Top and seats are made with polyethylene coated  $\frac{3}{4}$ " #9 expanded metal inside a 2" x 2" x  $\frac{1}{8}$ " angle iron frame.
- 2 3/8" Zinc coated, powder coated galvanized legs.
- Some assembly required.

## 8 Ft. Regal Bench with Back, Rounded Corners - Portable.

- 8' Dimensions: 96"L x 32"Ht. 170 Lbs.
- Top and seats are made with polyethylene coated 34'' #9 expanded metal inside a 2" x 2" x 1/8" angle iron frame.
- 2 3/8" Zinc coated, powder coated galvanized legs.
- Some assembly required.