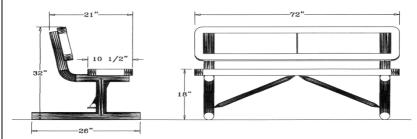

### 6 Ft. Regal Bench with Back, Rounded Corners - Portable.

- 6' Dimensions: 72"L x 32"Ht. 113 Lbs.
- Top and seats are made with polyethylene coated  $\frac{3}{4}$ " #9 expanded metal inside a 2" x 2" x  $\frac{1}{8}$ " angle iron frame.
- 2 3/8" Zinc coated, powder coated galvanized legs.
- Some assembly required.