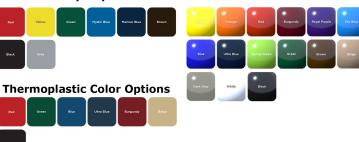

Regal Style Inground Mount

**Regal Style** 

**Inground Mount** 

10 1/2"----180" 18" 18 24

**Textured Polyethylene Colors** 

**Powder Coat Gloss Finishes** 

National Outdoor Furniture 1210 W. Main Street #296 Riverhead, N.Y. 11901