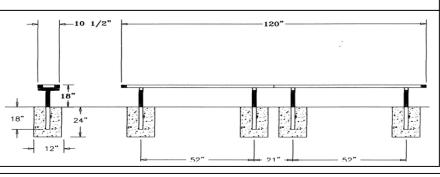

## 10 Ft. Regal Bench, No Back, Rounded Corners - Inground Mount.

- 10' Dimensions: 120"L x 18"Ht. 90 Lbs.
- Top and seats are made with polyethylene coated 34" #9
- expanded metal inside a 2" x 2" x 1/8" angle iron frame.
  Four 2 3/8" Zinc coated, powder coated galvanized steel legs.
- Two sections bolted together.
- 10 1/2" Deep seat.
- Some assembly required.
- Item #: WC EB10IG

Regal Style Inground Mount

**Regal Style** 

**Inground Mount** 

10 1/2"----180" 18" 18 24

**Textured Polyethylene Colors** 

**Powder Coat Gloss Finishes** 

National Outdoor Furniture 1210 W. Main Street #296 Riverhead, N.Y. 11901