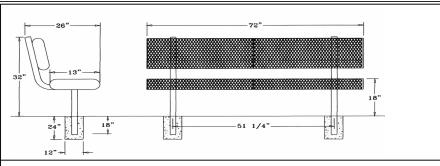

## 6 Ft. Rolled Style Bench with Back - Inground Mount.

- 124 Lbs.
- 3/4" #9 Polyethylene coated expanded steel seat/back.
- 2 3/8" Zinc coated, powder coated galvanized steel.
- Some assembly required.
- Item #: WC RB6WBIG

Inground Mount

**Rolled Style** 

**Inground Mount**