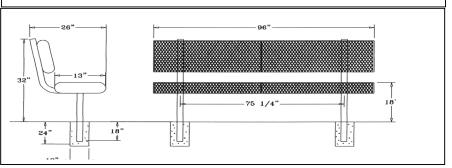

## 8 Ft. Rolled Style Bench with Back - Inground Mount.

- 182 Lbs.
- 3/4" #9 Polyethylene coated expanded steel seat/back.
- 2 3/8" Zinc coated, powder coated galvanized steel.
- Some assembly required.
- Item #: WC RB8WBIG

Inground Mount

**Rolled Style** 

**Inground Mount**