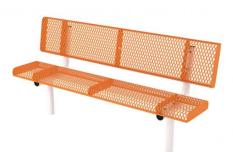

## 6 Ft. Rolled Style Bench with Back - Inground Mount.

- 124 Lbs.
- 3/4" #9 Polyethylene coated expanded steel seat/back.
- 2 3/8" Zinc coated, powder coated galvanized steel.
- Some assembly required.
- Item #: WC RB6WBIG

Inground Mount

**Rolled Style** 

**Inground Mount**