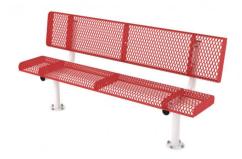

#### 6 Ft. Rolled Bench with Back - Suface Mount.

- 124 l hs
- 3/4" #9 Polyethylene coated expanded steel seat/back.
- 2 3/8" Zinc coated, powder coated galvanized steel legs.
- Some assembly required.

Item #: WC RB6WBSM