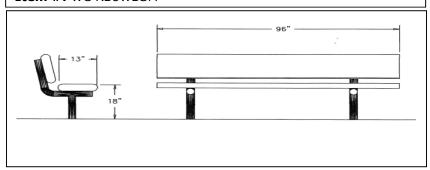

### 8 Ft. Rolled Bench with Back - Suface Mount.

- 182 Lbs.
- 3/4" #9 Polyethylene coated expanded steel seat/back.
- 2 3/8" Zinc coated, powder coated galvanized steel legs.
- Some assembly required.

Item #: WC RB8WBSM