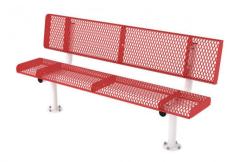

### 8 Ft. Rolled Bench with Back - Suface Mount.

- 182 Lbs.
- 3/4" #9 Polyethylene coated expanded steel seat/back.
- 2 3/8" Zinc coated, powder coated galvanized steel legs.
- Some assembly required.

Item #: WC RB8WBSM