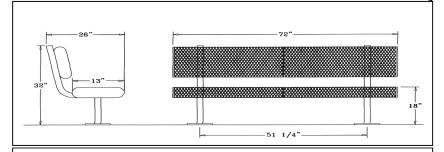

#### 6 Ft. Rolled Bench with Back - Suface Mount.

- 124 l hs
- 3/4" #9 Polyethylene coated expanded steel seat/back.
- 2 3/8" Zinc coated, powder coated galvanized steel legs.
- Some assembly required.

Item #: WC RB6WBSM