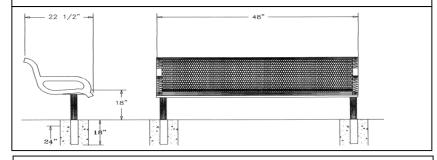

### 4 Ft. Classic Wingline Bench with Back - Inground Mount.

- 103 Lbs.
- Polyethylene coated ribbed steel seat/back.
- 2 3/8" Zinc coated, powder coated galvanized legs.
- Some assembly required.

Item #: WC WC4WBIG