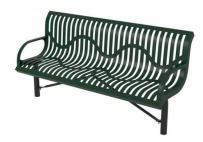

# 6 Ft. Classic Wingline Bench with Back - Inground Mount.

- 146 Lbs.
- Polyethylene coated ribbed steel seat/back.
- 2 3/8" Zinc coated, powder coated galvanized legs.
- Some assembly required.

Item #: WC WC6WBIG