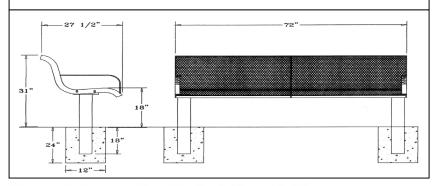

# 6 Ft. Classic Wingline Bench with Back - Inground Mount.

- 146 Lbs.
- Polyethylene coated ribbed steel seat/back.
- 2 3/8" Zinc coated, powder coated galvanized legs.
- Some assembly required.

Item #: WC WC6WBIG