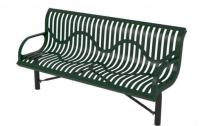

### 4 Ft. Classic Wingline Bench with Back - Inground Mount.

- 103 Lbs.
- Polyethylene coated ribbed steel seat/back.
- 2 3/8" Zinc coated, powder coated galvanized legs.
- Some assembly required.

Item #: WC WC4WBIG