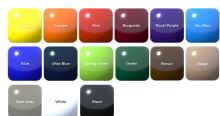

Modern Series Style
Surface Mount / Portable

### 4 Ft. Modern Contoured Bench, No Back - Portable/Surface Mount.

- 95 Lbs.
- 3/4" #9 Polyethylene coated expanded metal seat.
- 2 3/8" Zinc coated, powder coated galvanized frame.
- Some assembly required.

Item #: WC MB4PSM





Modern Series Style
Surface Mount / Portable

## Surface Mount Cover Options



#### 6 Ft. Modern Contoured Bench, No Back - Portable/Surface Mount.

- 120 Lbs
- 3/4" #9 Polyethylene coated expanded metal seat.
- 2 3/8" Zinc coated, powder coated galvanized frame.
- Some assembly required.

Item #: WC MB6PSM



### **Textured Polyethylene Colors**



# **Thermoplastic Color Options**



### **Powder Coat Gloss Finishes**







National Outdoor Furniture 1210 W. Main Street #296 Riverhead, N.Y. 11901 PHONE (888) 663-4621 E-MAIL nofinc1@gmail.com

www.nationaloutdoorfurniture.com