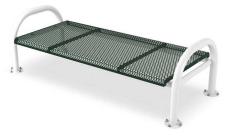

#### 6 Ft. Modern Contoured Bench, No Back - Portable/Surface Mount.

- 120 Lbs
- 3/4" #9 Polyethylene coated expanded metal seat.
- 2 3/8" Zinc coated, powder coated galvanized frame.
- Some assembly required.

Item #: WC MB6PSM