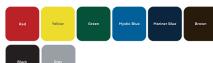

Modern Series Style
Surface Mount / Portable

### 4 Ft. Modern Contoured Bench, No Back - Portable/Surface Mount.

- 95 Lbs.
- 3/4" #9 Polyethylene coated expanded metal seat.
- 2 3/8" Zinc coated, powder coated galvanized frame.
- Some assembly required.

Item #: WC MB4PSM





Modern Series Style
Surface Mount / Portable

## Surface Mount Cover Options



#### 6 Ft. Modern Contoured Bench, No Back - Portable/Surface Mount.

- 120 Lbs
- 3/4" #9 Polyethylene coated expanded metal seat.
- 2 3/8" Zinc coated, powder coated galvanized frame.
- Some assembly required.

Item #: WC MB6PSM



### **Textured Polyethylene Colors**



# **Thermoplastic Color Options**



### **Powder Coat Gloss Finishes**







National Outdoor Furniture 1210 W. Main Street #296 Riverhead, N.Y. 11901 PHONE (888) 663-4621 E-MAIL nofinc1@gmail.com

www.nationaloutdoorfurniture.com