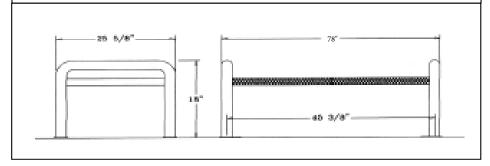

### 4 Ft. Modern Contoured Bench, No Back - Portable/Surface Mount.

- 95 Lbs.
- 3/4" #9 Polyethylene coated expanded metal seat.
- 2 3/8" Zinc coated, powder coated galvanized frame.
- Some assembly required.

Item #: WC MB4PSM

Modern Series Style
Surface Mount / Portable