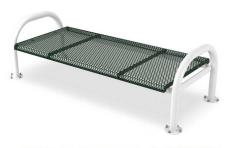

### 4 Ft. Modern Contoured Bench, No Back - Portable/Surface Mount.

- 95 Lbs.
- 3/4" #9 Polyethylene coated expanded metal seat.
- 2 3/8" Zinc coated, powder coated galvanized frame.
- Some assembly required.

Item #: WC MB4PSM

Modern Series Style
Surface Mount / Portable