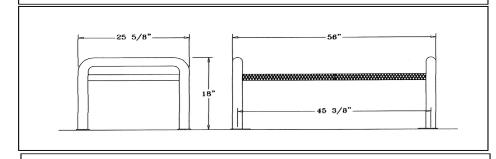

### 4 Ft. Modern Contoured Bench, No Back - Portable/Surface Mount.

- 95 Lbs.
- 3/4" #9 Polyethylene coated expanded metal seat.
- 2 3/8" Zinc coated, powder coated galvanized frame.
- Some assembly required.

#### 6 Ft. Modern Contoured Bench, No Back - Portable/Surface Mount.

- 120 Lbs
- 3/4" #9 Polyethylene coated expanded metal seat.
- 2 3/8" Zinc coated, powder coated galvanized frame.
- Some assembly required.