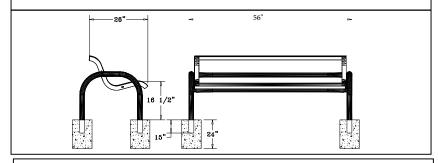

### 4 Ft. Modern Contoured Bench - Inground Mount.

- 120 Lbs.
- 3/4" #9 Plastisol or polyethylene coated expanded metal seat/back.
- 2 3/8" Zinc coated, powder coated galvanized frame.
- Some assembly required.

Item #: WC MB4WBIG