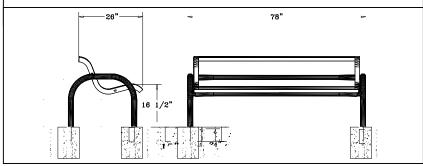

### 6 Ft. Modern Contoured Bench - Inground Mount.

- 140 Lbs.
- 3/4" #9 Plastisol or polyethylene coated expanded metal seat/back.
- 2 3/8" Zinc coated, powder coated galvanized frame.
- Some assembly required.

Item #: WC MB6WBIG