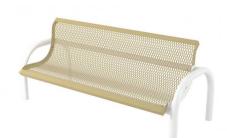

### 4 Ft. Modern Contoured Bench - Inground Mount.

- 120 Lbs.
- 3/4" #9 Plastisol or polyethylene coated expanded metal seat/back.
- 2 3/8" Zinc coated, powder coated galvanized frame.
- Some assembly required.

Item #: WC MB4WBIG