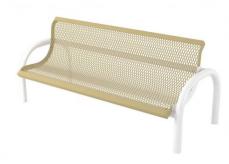

### 6 Ft. Modern Contoured Bench - Inground Mount.

- 140 Lbs.
- 3/4" #9 Plastisol or polyethylene coated expanded metal seat/back.
- 2 3/8" Zinc coated, powder coated galvanized frame.
- Some assembly required.

Item #: WC MB6WBIG