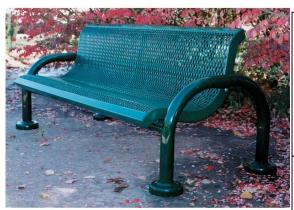

## 6 Ft. Modern Contoured Bench - Portable/Surface Mount.

- 3/4" #9 Polyethylene coated expanded metal seat/back.
- 2 3/8" Zinc coated, powder coated galvanized frame.
- Some assembly required.

Item #: WC MB6WBPSM