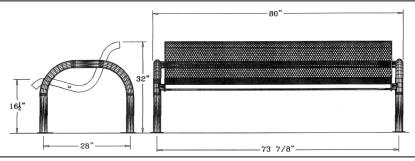

6' Modern Contoured Bench Portable/Surface Mount

## 4 Ft. Modern Contoured Bench - Portable/Surface Mount.

- 120 Lbs.
- 3/4" #9 Polyethylene coated expanded metal seat/back.
- 2 3/8" Zinc coated, powder coated galvanized frame.
- Some assembly required.

Item #: WC MB4WBPSM

6' Modern Contoured Bench Portable/Surface Mount

**Surface Mount Cover Options** 

## 6 Ft. Modern Contoured Bench - Portable/Surface Mount.

- 3/4" #9 Polyethylene coated expanded metal seat/back.
- 2 3/8" Zinc coated, powder coated galvanized frame.
- Some assembly required.

Item #: WC MB6WBPSM