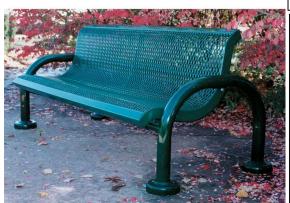

## 6 Ft. Modern Contoured Bench - Portable/Surface Mount.

- 3/4" #9 Polyethylene coated expanded metal seat/back.
- 2 3/8" Zinc coated, powder coated galvanized frame.
- Some assembly required.

Item #: WC MB6WBPSM