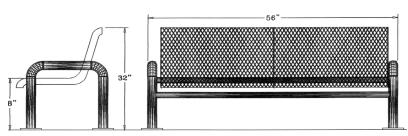

## 6 Ft. Modern Contoured Bench - Portable/Surface Mount.

- 3/4" #9 Polyethylene coated expanded metal seat/back.
- 2 3/8" Zinc coated, powder coated galvanized frame.
- Some assembly required.

Item #: WC MB6WBPSM