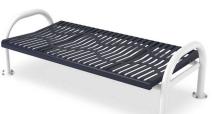

## 4 Ft. Modern Classic Bench, No Back - Inground Mount.

- 100 Lbs.
- Plastisol or polyethylene coated ribbed steel seat.
- 2 7/8" Zinc coated, powder coated galvanized frame.
- Some assembly required.
- Item #: WC MCB4IG

## 6 Ft. Modern Classic Bench, No Back - Inground Mount.

- 124 Lbs.
- Plastisol or polyethylene coated ribbed steel seat.
- 2 7/8" Zinc coated, powder coated galvanized frame.
- Some assembly required.
- Item #: WC MCB6IG