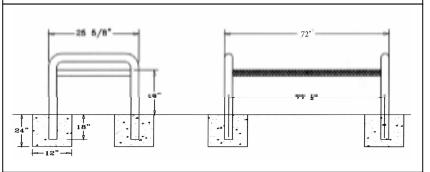

## 4 Ft. Modern Classic Bench, No Back - Inground Mount.

- 100 Lbs.
- Plastisol or polyethylene coated ribbed steel seat.
- 2 7/8" Zinc coated, powder coated galvanized frame.
- Some assembly required.
- Item #: WC MCB4IG

## 6 Ft. Modern Classic Bench, No Back - Inground Mount.

- 124 Lbs.
- Plastisol or polyethylene coated ribbed steel seat.
- 2 7/8" Zinc coated, powder coated galvanized frame.
- Some assembly required.
- Item #: WC MCB6IG