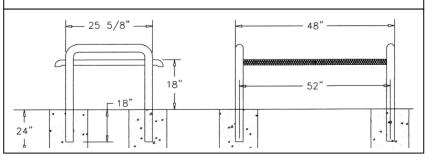

## 4 Ft. Modern Classic Bench, No Back - Inground Mount.

- 100 Lbs.
- Plastisol or polyethylene coated ribbed steel seat.
- 2 7/8" Zinc coated, powder coated galvanized frame.
- Some assembly required.
- Item #: WC MCB4IG

## 6 Ft. Modern Classic Bench, No Back - Inground Mount.

- 124 Lbs.
- Plastisol or polyethylene coated ribbed steel seat.
- 2 7/8" Zinc coated, powder coated galvanized frame.
- Some assembly required.
- Item #: WC MCB6IG