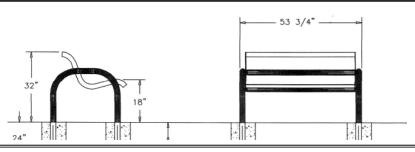

4' Modern Classic Style Inground Mount

4' Modern Classic Style

**Inground Mount** 

National Outdoor Furniture 1210 W. Main Street #296 Riverhead, N.Y. 11901 PHONE (888) 663-4621 E-MAIL nofinc1@gmail.com www.nationaloutdoorfurniture.com