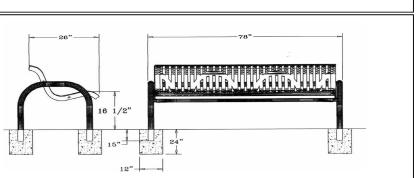

## 6 Ft. Modern Classic Bench With Back - Inground Mount.

- 230 Lbs.
- Polyethylene coated ribbed steel seat and back.
- 2 3/8" Zinc coated, powder coated galvanized frame.
- Some assembly required.
- Item #: WC MCB6WBIG