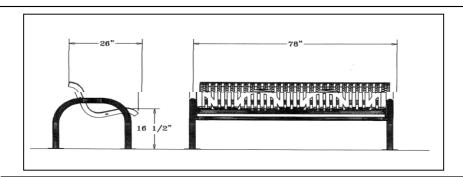

#### 6 Ft. Modern Classic Bench With Back - Portable/Surface Mount.

- 230 Lbs.
- Polyethylene coated ribbed steel seat and back.
- 2 7/8" Zinc coated, powder coated galvanized frame.
- · Some assembly required.

Item #: WC MCB6WBPSM