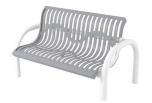

#### 4 Ft. Modern Classic Bench With Back - Pporatble/Surface Mount.

- 110 Lbs.
- Polyethylene coated ribbed steel seat and back.
- 2 7/8" Zinc coated, powder coated galvanized frame.
- Some assembly required.

Item #: WC MCB4WBPSM