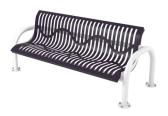

#### 6 Ft. Modern Classic Bench With Back - Portable/Surface Mount.

- 230 Lbs.
- Polyethylene coated ribbed steel seat and back.
- 2 7/8" Zinc coated, powder coated galvanized frame.
- · Some assembly required.

Item #: WC MCB6WBPSM