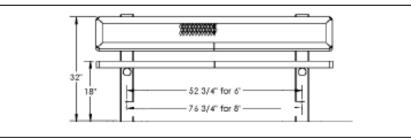

## 8 Ft. Regal Mounted Bench - Surface Mount.

- 8' Dimensions: 96"L x 32"Ht. 230 Lbs.
- Two 4" x 4" O.D. zinc coated, powder coated galvanized steel legs. 3/4" #9 Polyethylene coated expanded steel seat & back.
- 2" x 2" x 1/8" angle iron frame.
- 10 1/2" Deep seat.
- Some assembly required.

#### Item #: WC R4B8WBSM