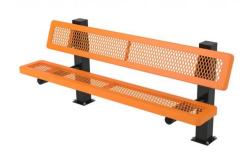

## 6 Ft. Regal Mounted Bench - Surface Mount.

- 6' Dimensions: 72"L x 32"Ht. 140 Lbs.
- Two 4" x 4" O.D. zinc coated, powder coated galvanized steel legs. 3/4" #9 Polyethylene coated expanded steel seat & back.
- 2" x 2" x 1/8" angle iron frame.
- 10 1/2" Deep seat.
- Some assembly required.

## Item #: WC R4B6WBSM