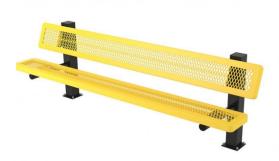

## 8 Ft. Regal Mounted Bench - Surface Mount.

- 8' Dimensions: 96"L x 32"Ht. 230 Lbs.
- Two 4" x 4" O.D. zinc coated, powder coated galvanized steel legs. 3/4" #9 Polyethylene coated expanded steel seat & back.
- 2" x 2" x 1/8" angle iron frame.
- 10 1/2" Deep seat.
- Some assembly required.

#### Item #: WC R4B8WBSM