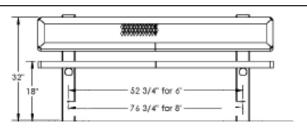

## 6 Ft. Regal Mounted Bench - Surface Mount.

- 6' Dimensions: 72"L x 32"Ht. 140 Lbs.
- Two 4" x 4" O.D. zinc coated, powder coated galvanized steel legs. 3/4" #9 Polyethylene coated expanded steel seat & back.
- 2" x 2" x 1/8" angle iron frame.
- 10 1/2" Deep seat.
- Some assembly required.

## Item #: WC R4B6WBSM