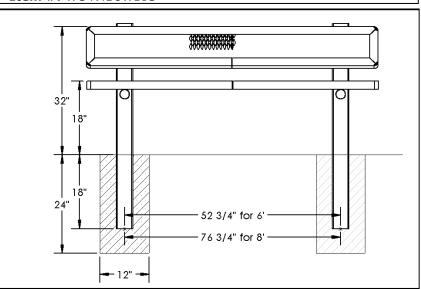

- 6' Dimensions: 72"L x 32"Ht. 140 Lbs.
- Two 4" x 4" O.D. zinc coated, powder coated galvanized steel legs.
- 2" x 2" x 1/8" angle iron frame.
- 10 1/2" Deep seat.
- Some assembly required.

Item #: WC R4B6WBIG

## 8 Ft. Regal Mounted Bench - Inground Mount.

- 8' Dimensions: 96"L x 32"Ht. 230 Lbs.
- Two 4" x 4" O.D. zinc coated, powder coated galvanized steel legs.
- 2" x 2" x 1/8" angle iron frame.
- 10 1/2" Deep seat.
- Some assembly required.