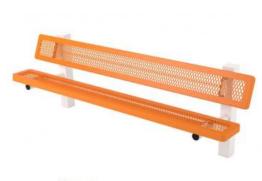

## 8 Ft. Regal Mounted Bench - Inground Mount.

- 8' Dimensions: 96"L x 32"Ht. 230 Lbs.
- Two 4" x 4" O.D. zinc coated, powder coated galvanized steel legs.
- 2" x 2" x 1/8" angle iron frame.
- 10 1/2" Deep seat.
- Some assembly required.

Item #: WC R4B8WBIG