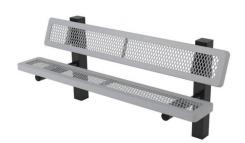

- 6' Dimensions: 72"L x 32"Ht. 140 Lbs.
- Two 4" x 4" O.D. zinc coated, powder coated galvanized steel legs.
- 2" x 2" x 1/8" angle iron frame.
- 10 1/2" Deep seat.
- Some assembly required.

Item #: WC R4B6WBIG