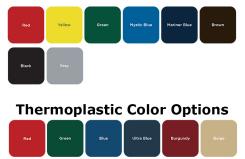

## 6' Perforated Double Bench - Inground Mounted.

- 176 lbs.
- · 72"L x 32"Ht. 176 Lbs.
- 2" x 2" x 1/8" Angle iron frame.
- Two 4" x 4" O.D. zinc coated powder coated galvanized steel legs.
- 12" Deep seat.
- All edges are rolled to a 2" radius to form a rounded edge.
- · 1/4" x 1 1/2" Steel bracing are welded to underside.
- All hardware is non corrosive.
- Some assembly required.
- Item #: WC P4DB6WBIG

| WC P4DB6WBS  | 6 Ft. Surface Mount. 256 Lbs.  |
|--------------|--------------------------------|
| WC P4DB6WBIG | 6 Ft. Inground Mount. 256 Lbs. |
| WC P4DB8WBSM | 8 Ft. Surface Mount. 234 Lbs.  |
| WC P4DB8WBIG | 8 Ft. Inground Mount. 234 Lbs. |

## **Textured Polyethylene Colors**



## **Powder Coat Gloss Finishes**





National Outdoor Furniture 1210 W. Main Street #296 Riverhead, N.Y. 11901 PHONE (888) 663-4621 E-MAIL nofinc1@gmail.com www.nationaloutdoorfurniture.com