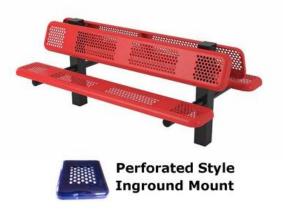

## 6' Perforated Double Bench - Inground Mounted.

- 176 lbs.
- · 72"L x 32"Ht. 176 Lbs.
- 2" x 2" x 1/8" Angle iron frame.
- Two 4" x 4" O.D. zinc coated powder coated galvanized steel legs.
- 12" Deep seat.
- All edges are rolled to a 2" radius to form a rounded edge.
- · 1/4" x 1 1/2" Steel bracing are welded to underside.
- All hardware is non corrosive.
- Some assembly required.
- Item #: WC P4DB6WBIG

| WC P4DB6WBS  | 6 Ft. Surface Mount. 256 Lbs.  |
|--------------|--------------------------------|
| WC P4DB6WBIG | 6 Ft. Inground Mount. 256 Lbs. |
| WC P4DB8WBSM | 8 Ft. Surface Mount. 234 Lbs.  |
| WC P4DB8WBIG | 8 Ft. Inground Mount. 234 Lbs. |