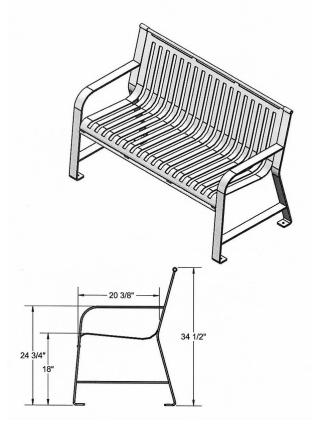

## 4 Ft. Oxford Bench with Back - Portable/Surface Mount.

- 135 Lbs.
- Overall Dimensions: 53"L x 22 1/4"W x 24 1/2"H.
- 3/8" Steel plate legs. Reinforced with 3/4" steel rod. Gauge sheet metal. 7 Gauge flat bar center support.
- All MIG welded frame
- Oven fused polyethylene copolymer based thermoplastic coatiing.
- All stainless steel hardware.
- Some assembly required.