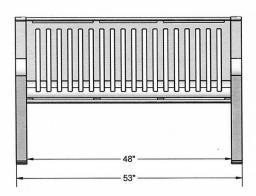

## 4 Ft. Oxford Bench with Back - Portable/Surface Mount.

- 135 Lbs.
- Overall Dimensions: 53"L x 22 1/4"W x 24 1/2"H.
- 3/8" Steel plate legs. Reinforced with 3/4" steel rod. Gauge sheet metal. 7 Gauge flat bar center support.
- All MIG welded frame
- Oven fused polyethylene copolymer based thermoplastic coatiing.
- All stainless steel hardware.
- Some assembly required.