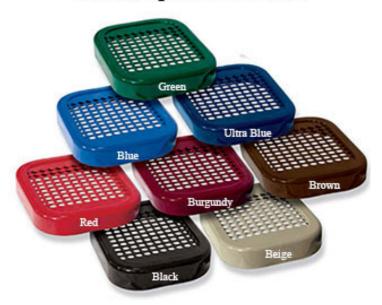

## Thermoplastic Colors

National Outdoor Furniture 1210 W. Main Street #296 Riverhead, N.Y. 11901 PHONE (888) 663-4621 E-MAIL nofinc1@gmail.com

www.nationaloutdoorfurniture.com

National Outdoor Furniture 1210 W. Main Street #296 Riverhead, N.Y. 11901 PHONE (888) 663-4621 E-MAIL nofinc1@gmail.com