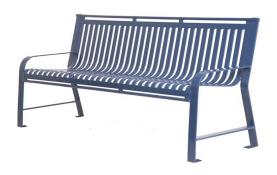

## 4 Ft. Oxford Bench with Back - Portable/Surface Mount.

- 135 Lbs.
- Overall Dimensions: 53"L x 22 1/4"W x 24 1/2"H.
- 3/8" Steel plate legs. Reinforced with 3/4" steel rod. Gauge sheet metal. 7 Gauge flat bar center support.
- All MIG welded frame
- Oven fused polyethylene copolymer based thermoplastic coatiing.
- All stainless steel hardware.
- Some assembly required.

NOF# US 86-S4

US 86S-S6 6 Ft. Bench, 170 Lbs.