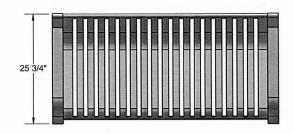

## 4 Ft. Oxford Bench with Back - Portable/Surface Mount.

- 135 Lbs.
- Overall Dimensions: 53"L x 22 1/4"W x 24 1/2"H.
- 3/8" Steel plate legs. Reinforced with 3/4" steel rod. Gauge sheet metal. 7 Gauge flat bar center support.
- All MIG welded frame
- Oven fused polyethylene copolymer based thermoplastic coatiing.
- All stainless steel hardware.
- Some assembly required.