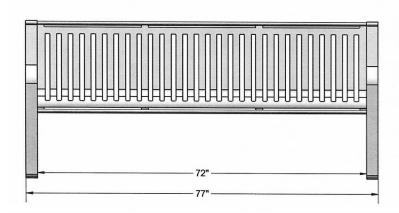

## 4 Ft. Oxford Bench with Back - Portable/Surface Mount.

- 135 Lbs.
- Overall Dimensions: 53"L x 22 1/4"W x 24 1/2"H.
- 3/8" Steel plate legs. Reinforced with 3/4" steel rod. Gauge sheet metal. 7 Gauge flat bar center support.
- All MIG welded frame
- Oven fused polyethylene copolymer based thermoplastic coatiing.
- All stainless steel hardware.
- Some assembly required.

NOF# US 86-S4

US 86S-S6 6 Ft. Bench, 170 Lbs.

## Thermoplastic Colors





National Outdoor Furniture 1210 W. Main Street #296 Riverhead, N.Y. 11901 PHONE (888) 663-4621 E-MAIL nofinc1@gmail.com

www.nationaloutdoorfurniture.com











National Outdoor Furniture 1210 W. Main Street #296 Riverhead, N.Y. 11901 PHONE (888) 663-4621 E-MAIL nofinc1@gmail.com

www.nationaloutdoorfurniture.com