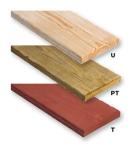

## Wood Planks

2" x 10" and 2" x 4" sizes Rounded Edges #1 Southern Yellow Pine

(U) Untreated (PT) Pressure Treated Enviromentally Friendley ACQ Kiln Dried Before & After Treatment (T) Treated Stain Sealed in Redwood Stain With Wood Preservative