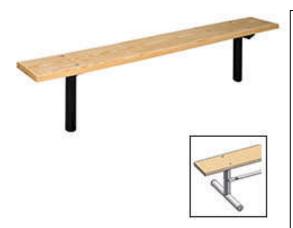

## 6' Wood Park Backless Bench - Portable.

- Available in 6' and 8' lengths
- Overall Dimensions: 17 7/16"H x 9 3/4" seat depth.
- All MIG welded frame with zinc plated hardware.
- Frame is made of 2 3/8" O.D. pipe. Brace is 1" O.D. pipe.
- Zinc coated, powder coated finish or galvanized legs.
- Available in portable, surface and inground mount.Available in Untreated Pine, Treated Pine, Redwood
- Stained Pine and Aluminum Planks.
- Some assembly required.
- Item #: US 942P