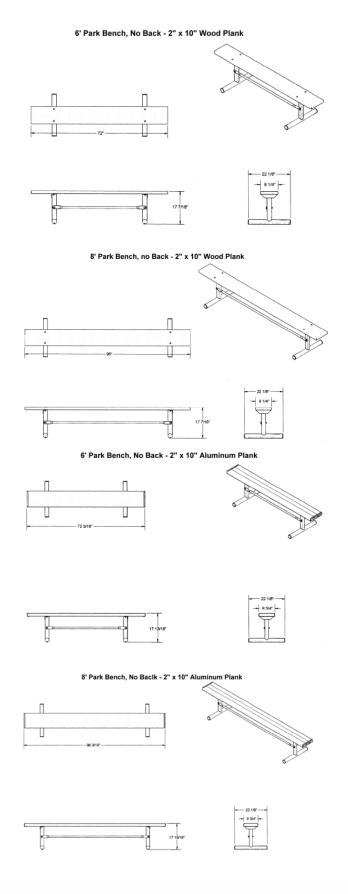

## 6' Wood Park Backless Bench - Portable.

- Available in 6' and 8' lengths
- Overall Dimensions: 17 7/16"H x 9 3/4" seat depth.
- All MIG welded frame with zinc plated hardware.
- Frame is made of 2 3/8" O.D. pipe. Brace is 1" O.D. pipe.
- Zinc coated, powder coated finish or galvanized legs.
- Available in portable, surface and inground mount.Available in Untreated Pine, Treated Pine, Redwood
- Stained Pine and Aluminum Planks.
- Some assembly required.
- Item #: US 942P

## **Standard Powder Coat Colors**

WHITE

| Model Number | Description                           |
|--------------|---------------------------------------|
| US 942P-U6   | 6' Park Bench, 35 Lbs., Untreated     |
|              | Pine, Portable.                       |
| US 942P-PT6  | 6' Park Bench, 35 Lbs., Treated Pine, |
|              | Portable.                             |
| US 942P-T6   | 6' Park Bench, 35 Lbs., Redwood       |
|              | Stained Pine, Portable.               |
| US 942P-U6   | 6' Park Bench, 39 Lbs., Aluminum      |
|              | Planks, Portable.                     |
| US 942P-U8   | 8' Park Bench, 41 Lbs., Untreated     |
|              | Pine, Surface, Portable.              |
| US 942P-PT8  | 8' Park Bench, 41 Lbs., Treated Pine, |
|              | Portable.                             |
| US 942P-T8   | 8' Park Bench, 41 Lbs., Redwood       |
|              | Stained Pine, Portable.               |
| US 942P-U8   | 8' Park Bench, 44 Lbs., Aluminum      |
|              | Planks, Portable.                     |