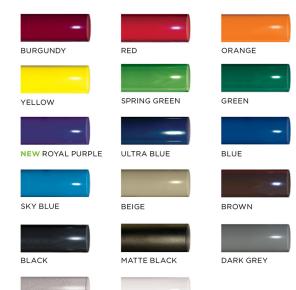

## **Standard Powder Coat Colors**

WHITE

| Model Number | Description                           |
|--------------|---------------------------------------|
| US 942P-U6   | 6' Park Bench, 35 Lbs., Untreated     |
|              | Pine, Portable.                       |
| US 942P-PT6  | 6' Park Bench, 35 Lbs., Treated Pine, |
|              | Portable.                             |
| US 942P-T6   | 6' Park Bench, 35 Lbs., Redwood       |
|              | Stained Pine, Portable.               |
| US 942P-U6   | 6' Park Bench, 39 Lbs., Aluminum      |
|              | Planks, Portable.                     |
| US 942P-U8   | 8' Park Bench, 41 Lbs., Untreated     |
|              | Pine, Surface, Portable.              |
| US 942P-PT8  | 8' Park Bench, 41 Lbs., Treated Pine, |
|              | Portable.                             |
| US 942P-T8   | 8' Park Bench, 41 Lbs., Redwood       |
|              | Stained Pine, Portable.               |
| US 942P-U8   | 8' Park Bench, 44 Lbs., Aluminum      |
|              | Planks, Portable.                     |