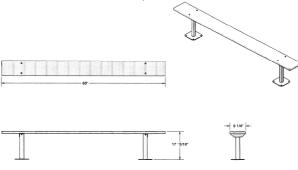

## 6' Park Backless Bench - Surface Mount.

- Available in 6' and 8' lengths
- 6' or 8' L x 9 3/4" seat depth.
- All MIG welded frame with zinc plated hardware.
- Frame is made of 2 3/8" O.D. pipe. Brace is 1" O.D. pipe.
- Available in portable, surface and inground mount.
- One year warranty.
- Some assembly required.

Item #: US 942SM

**BLACK** 

NEW CHAMPAGNE

## **Standard Powder Coat Colors**

MATTE BLACK

WHITE

DARK GREY

| Model Number | Description                           |
|--------------|---------------------------------------|
| US 942SM-U6  | 6' Park Bench, 35 Lbs., Untreated     |
|              | Pine, Surface Mount.                  |
| US 942SM-PT6 | 6' Park Bench, 35 Lbs., Treated Pine, |
|              | Surface Mount.                        |
| US 942SM-T6  | 6' Park Bench, 35 Lbs., Redwood       |
|              | Stained Pine, Surface Mount.          |
| US 942SM-U6  | 6' Park Bench, 39 Lbs., Aluminum      |
|              | Planks, Surface Mount.                |
| US 942SM-U8  | 8' Park Bench, 41 Lbs., Untreated     |
|              | Pine, Surface Mount.                  |
| US 942SM-PT8 | 8' Park Bench, 41 Lbs., Treated Pine, |
|              | Surface Mount.                        |
| US 942SM-T8  | 8' Park Bench, 41 Lbs., Redwood       |
|              | Stained Pine, Surface Mount.          |
| US 942SM-U8  | 8' Park Bench, 44 Lbs., Aluminum      |
|              | Planks, Surface Mount.                |
|              |                                       |