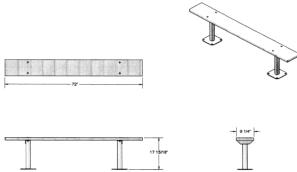

## 6' Park Backless Bench - Surface Mount.

- Available in 6' and 8' lengths
- 6' or 8' L x 9 3/4" seat depth.
- All MIG welded frame with zinc plated hardware.
- Frame is made of 2 3/8" O.D. pipe. Brace is 1" O.D. pipe.
- Available in portable, surface and inground mount.
- One year warranty.
- Some assembly required.

Item #: US 942SM

**BLACK** 

NEW CHAMPAGNE

8' Bench - Surface Mount. Untreated, Treated and Redwood Stained Pine.

6' Bench - Surface Mount. Aluminum Plank Seat.

8' Bench - Surface Mount. Aluminum Plank Seat.

National Outdoor Furniture 1210 W. Main Street #296 Riverhead, N.Y. 11901