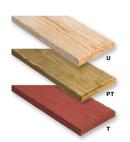

## **Wood Planks**

2" x 10" and 2" x 4" sizes Rounded Edges #1 Southern Yellow Pine

(U) Untreated
(PT) Pressure Treated
Environmentally Friendley ACQ
Kilin Dried Before & After Treatment
(T) Treated Stain
Sealed in Redwood Stain With
Wood Preservative