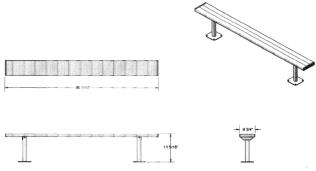

8' Bench - Surface Mount. Untreated, Treated and Redwood Stained Pine.

6' Bench - Surface Mount. Aluminum Plank Seat.

8' Bench - Surface Mount. Aluminum Plank Seat.

National Outdoor Furniture 1210 W. Main Street #296 Riverhead, N.Y. 11901