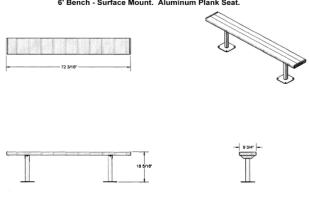

8' Bench - Surface Mount. Untreated, Treated and Redwood Stained Pine.

6' Bench - Surface Mount. Aluminum Plank Seat.

8' Bench - Surface Mount. Aluminum Plank Seat.

National Outdoor Furniture 1210 W. Main Street #296 Riverhead, N.Y. 11901