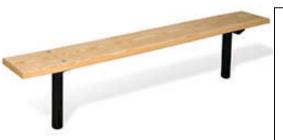

## 6' Park Backless Bench - Surface Mount.

- Available in 6' and 8' lengths
- 6' or 8' L x 9 3/4" seat depth.
- All MIG welded frame with zinc plated hardware.
- Frame is made of 2 3/8" O.D. pipe. Brace is 1" O.D. pipe.
- Available in portable, surface and inground mount.
- One year warranty.
- Some assembly required.

Item #: US 942SM

**BLACK** 

NEW CHAMPAGNE

8' Bench - Surface Mount. Untreated, Treated and Redwood Stained Pine.

6' Bench - Surface Mount. Aluminum Plank Seat.

8' Bench - Surface Mount. Aluminum Plank Seat.

National Outdoor Furniture 1210 W. Main Street #296 Riverhead, N.Y. 11901