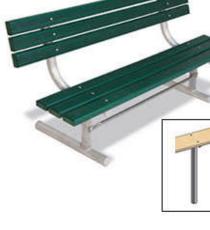

## 6' Park Bench with Back - Inground Mount.

- Available in 6' and 8' lengths
- Overall Dimensions: 35 1/4""H x 22 7/16"D. 18" Seat height.
- 2" x 4" Aluminum of wood style planks.
- 2" x 10" Aluminum style planks.
- All MIG welded frame with zinc plated hardware.
- Frame is 2 3/8" O.D. pipe with powder coated finish or galvanized.
- Available in portable, surface and inground mount.
- Available in Untreated Pine, Treated Pine, Redwood Stained Pine and Aluminum Planks.
- One year warranty.
- Some assembly required.
- Item #: US 940S

| Model Number | Description                              |
|--------------|------------------------------------------|
| US 940S-U16  | 6' Park Bench, 72 Lbs., 2" x 10" Planks, |
|              | Untreated Pine.                          |
| US 940S-PT16 | 6' Park Bench, 72 Lbs., 2" x 10" Planks, |
|              | Treated Pine.                            |
| US 940S-T16  | 6' Park Bench, 72 Lbs., 2" x 10" Planks, |
|              | Redwood Stained Pine.                    |
| US 940S-A16  | 6' Park Bench, 58 Lbs., 2" x 10" Planks, |
|              | Aluminum                                 |
| US 940S-U18  | 8' Park Bench, 84 Lbs., 2" x 10" Planks, |
|              | Untreated Pine.                          |
| US 940S-PT18 | 8' Park Bench, 84 Lbs., 2" x 10" Planks, |
|              | Treated Pine.                            |
| US 940S-T18  | 8' Park Bench, 84 Lbs., 2" x 10" Planks, |
|              | Redwood Stained Pine.                    |
| US 940S-A18  | 8' Park Bench, 572Lbs., 2" x 10" Planks, |
|              | Aluminum                                 |
| US 940S-U6   | 6' Park Bench, 82 Lbs., 2" x 4" Planks,  |
|              | Untreated Pine.                          |
| US 940S-PT6  | 6' Park Bench, 82 Lbs., 2" x 4" Planks,  |
|              | Treated Pine.                            |
| US 940S-T6   | 6' Park Bench, 82 Lbs., 2" x 4" Planks,  |
|              | Redwood Stained Pine.                    |
| US 940S-U8   | 8' Park Bench, 97 Lbs., 2" x 4" Planks,  |
|              | Untreated Pine.                          |
| US 940S-PT8  | 8' Park Bench, 97 Lbs., 2" x 4" Planks,  |
|              | Treated Pine.                            |
| US 940S-T8   | 8' Park Bench, 97 Lbs., 2" x 4" Planks,  |
|              | Redwood Stained Pine.                    |
|              |                                          |