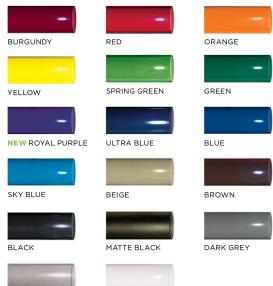

## **Standard Powder Coat Colors**

WHITE

NEW CHAMPAGNE

|   | -         | 05 9405-  |
|---|-----------|-----------|
| _ | BLUE      | US 940S-1 |
| - | -         | 05 9405-1 |
|   | BROWN     | US 940S-7 |
| 4 |           | US 940S-1 |
|   | DARK GREY |           |
|   |           | US 940S-1 |
|   |           | US 940S-7 |
|   |           |           |