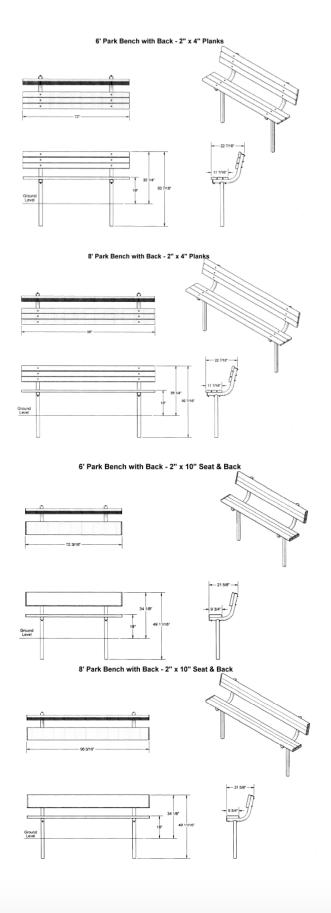

## 6' Park Bench with Back - Inground Mount.

- Available in 6' and 8' lengths
- Overall Dimensions: 35 1/4""H x 22 7/16"D. 18" Seat height.
- 2" x 4" Aluminum of wood style planks.
- 2" x 10" Aluminum style planks.
- All MIG welded frame with zinc plated hardware.
- Frame is 2 3/8" O.D. pipe with powder coated finish or galvanized.
- Available in portable, surface and inground mount.
- Available in Untreated Pine, Treated Pine, Redwood Stained Pine and Aluminum Planks.
- One year warranty.
- Some assembly required.
- Item #: US 940S

| Model Number | Description                              |
|--------------|------------------------------------------|
| US 940S-U16  | 6' Park Bench, 72 Lbs., 2" x 10" Planks, |
|              | Untreated Pine.                          |
| US 940S-PT16 | 6' Park Bench, 72 Lbs., 2" x 10" Planks, |
|              | Treated Pine.                            |
| US 940S-T16  | 6' Park Bench, 72 Lbs., 2" x 10" Planks, |
|              | Redwood Stained Pine.                    |
| US 940S-A16  | 6' Park Bench, 58 Lbs., 2" x 10" Planks, |
|              | Aluminum                                 |
| US 940S-U18  | 8' Park Bench, 84 Lbs., 2" x 10" Planks, |
|              | Untreated Pine.                          |
| US 940S-PT18 | 8' Park Bench, 84 Lbs., 2" x 10" Planks, |
|              | Treated Pine.                            |
| US 940S-T18  | 8' Park Bench, 84 Lbs., 2" x 10" Planks, |
|              | Redwood Stained Pine.                    |
| US 940S-A18  | 8' Park Bench, 572Lbs., 2" x 10" Planks, |
|              | Aluminum                                 |
| US 940S-U6   | 6' Park Bench, 82 Lbs., 2" x 4" Planks,  |
|              | Untreated Pine.                          |
| US 940S-PT6  | 6' Park Bench, 82 Lbs., 2" x 4" Planks,  |
|              | Treated Pine.                            |
| US 940S-T6   | 6' Park Bench, 82 Lbs., 2" x 4" Planks,  |
|              | Redwood Stained Pine.                    |
| US 940S-U8   | 8' Park Bench, 97 Lbs., 2" x 4" Planks,  |
|              | Untreated Pine.                          |
| US 940S-PT8  | 8' Park Bench, 97 Lbs., 2" x 4" Planks,  |
|              | Treated Pine.                            |
| US 940S-T8   | 8' Park Bench, 97 Lbs., 2" x 4" Planks,  |
|              | Redwood Stained Pine.                    |
|              |                                          |