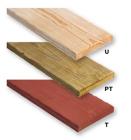

## Wood Planks

2" x 10" and 2" x 4" sizes Rounded Edges #1 Southern Yellow Pine

(U) Untreated (PT) Pressure Treated Enviromentally Friendley ACQ Kiln Dried Before & After Treatment (T) Treated Stain Sealed in Redwood Stain With Wood Preservative