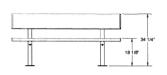

## 6' Park Bench with Back - Surface Mount.

- Available in 6' and 8' lengths
- 2" x 4" or 2" x 10" Wood style planks.
- 2" x 10" Aluminum planks.
- All MIG welded frame with zinc plated hardware.
- Brace is 1" O.D. pipe.
- Available in portable, surface and inground mount.
- One year warranty.
- Some assembly required.
- Item #: US 940SM

| Model Number  | Description                      |
|---------------|----------------------------------|
| US 940SM-U16  | 6' Park Bench, 76 Lbs., 2" x 10" |
|               | Planks, Untreated Pine.          |
| US 940SM-PT16 | 6' Park Bench, 76 Lbs., 2" x 10" |
|               | Planks, Treated Pine.            |
| US 940SM-T16  | 6' Park Bench, 76 Lbs., 2" x 10" |
|               | Planks, Redwood Stained.         |
| US 940SM-A6   | 6' Park Bench, 58 Lbs., 2" x 10" |
|               | Planks,. Aluminum.               |
| US 940SM-U18  | 8' Park Bench, 76 Lbs., 2" x 10" |
|               | Planks, Untreated Pine.          |
| US 940SM-PT18 | 8' Park Bench, 84 Lbs., 2" x 10" |
|               | Planks, Treated Pine.            |
| US 940SM-T18  | 8' Park Bench, 84"Lbs., 2" x 10" |
|               | Planks, Redwood Stained.         |
| US 940SM-A8   | 8' Park Bench, 72 Lbs., 2" x 10" |
|               | Planks,. Aluminum.               |
| US 940SM-U6   | 6' Park Bench, 82 Lbs., 2" x 4"  |
|               | Planks, Untreated Pine.          |
| US 940SM-PT6  | 6' Park Bench, 82 Lbs., 2" x 4"  |
|               | Planks, Treated Pine.            |
| US 940SM-T6   | 6' Park Bench, 82 Lbs., 2" x 4"  |
|               | Planks, Redwood Stained.         |
| US 940SM-U8   | 8' Park Bench, 97 Lbs., 2" x 4"  |
|               | Planks, Untreated Pine.          |
| US 940SM-PT8  | 8' Park Bench, 97 Lbs., 2" x 4"  |
|               | Planks, Treated Pine.            |
| US 940SM-T8   | 8' Park Bench, 97 Lbs., 2" x 4"  |
|               | Planks, Redwood Stained.         |