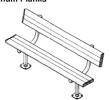

## 6' Park Bench with Back - Surface Mount.

- Available in 6' and 8' lengths
- 2" x 4" or 2" x 10" Wood style planks.
- 2" x 10" Aluminum planks.
- All MIG welded frame with zinc plated hardware.
- Brace is 1" O.D. pipe.
- Available in portable, surface and inground mount.
- One year warranty.
- Some assembly required.
- Item #: US 940SM

| Model Number  | Description                      |
|---------------|----------------------------------|
| US 940SM-U16  | 6' Park Bench, 76 Lbs., 2" x 10" |
|               | Planks, Untreated Pine.          |
| US 940SM-PT16 | 6' Park Bench, 76 Lbs., 2" x 10" |
|               | Planks, Treated Pine.            |
| US 940SM-T16  | 6' Park Bench, 76 Lbs., 2" x 10" |
|               | Planks, Redwood Stained.         |
| US 940SM-A6   | 6' Park Bench, 58 Lbs., 2" x 10" |
|               | Planks,. Aluminum.               |
| US 940SM-U18  | 8' Park Bench, 76 Lbs., 2" x 10" |
|               | Planks, Untreated Pine.          |
| US 940SM-PT18 | 8' Park Bench, 84 Lbs., 2" x 10" |
|               | Planks, Treated Pine.            |
| US 940SM-T18  | 8' Park Bench, 84"Lbs., 2" x 10" |
|               | Planks, Redwood Stained.         |
| US 940SM-A8   | 8' Park Bench, 72 Lbs., 2" x 10" |
|               | Planks,. Aluminum.               |
| US 940SM-U6   | 6' Park Bench, 82 Lbs., 2" x 4"  |
|               | Planks, Untreated Pine.          |
| US 940SM-PT6  | 6' Park Bench, 82 Lbs., 2" x 4"  |
|               | Planks, Treated Pine.            |
| US 940SM-T6   | 6' Park Bench, 82 Lbs., 2" x 4"  |
|               | Planks, Redwood Stained.         |
| US 940SM-U8   | 8' Park Bench, 97 Lbs., 2" x 4"  |
|               | Planks, Untreated Pine.          |
| US 940SM-PT8  | 8' Park Bench, 97 Lbs., 2" x 4"  |
|               | Planks, Treated Pine.            |
| US 940SM-T8   | 8' Park Bench, 97 Lbs., 2" x 4"  |
|               | Planks, Redwood Stained.         |