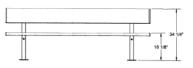

## 6' Park Bench with Back - Surface Mount.

- Available in 6' and 8' lengths
- 2" x 4" or 2" x 10" Wood style planks.
- 2" x 10" Aluminum planks.
- All MIG welded frame with zinc plated hardware.
- Brace is 1" O.D. pipe.
- Available in portable, surface and inground mount.
- One year warranty.
- Some assembly required.
- Item #: US 940SM

| Model Number  | Description                      |
|---------------|----------------------------------|
| US 940SM-U16  | 6' Park Bench, 76 Lbs., 2" x 10" |
|               | Planks, Untreated Pine.          |
| US 940SM-PT16 | 6' Park Bench, 76 Lbs., 2" x 10" |
|               | Planks, Treated Pine.            |
| US 940SM-T16  | 6' Park Bench, 76 Lbs., 2" x 10" |
|               | Planks, Redwood Stained.         |
| US 940SM-A6   | 6' Park Bench, 58 Lbs., 2" x 10" |
|               | Planks,. Aluminum.               |
| US 940SM-U18  | 8' Park Bench, 76 Lbs., 2" x 10" |
|               | Planks, Untreated Pine.          |
| US 940SM-PT18 | 8' Park Bench, 84 Lbs., 2" x 10" |
|               | Planks, Treated Pine.            |
| US 940SM-T18  | 8' Park Bench, 84"Lbs., 2" x 10" |
|               | Planks, Redwood Stained.         |
| US 940SM-A8   | 8' Park Bench, 72 Lbs., 2" x 10" |
|               | Planks,. Aluminum.               |
| US 940SM-U6   | 6' Park Bench, 82 Lbs., 2" x 4"  |
|               | Planks, Untreated Pine.          |
| US 940SM-PT6  | 6' Park Bench, 82 Lbs., 2" x 4"  |
|               | Planks, Treated Pine.            |
| US 940SM-T6   | 6' Park Bench, 82 Lbs., 2" x 4"  |
|               | Planks, Redwood Stained.         |
| US 940SM-U8   | 8' Park Bench, 97 Lbs., 2" x 4"  |
|               | Planks, Untreated Pine.          |
| US 940SM-PT8  | 8' Park Bench, 97 Lbs., 2" x 4"  |
|               | Planks, Treated Pine.            |
| US 940SM-T8   | 8' Park Bench, 97 Lbs., 2" x 4"  |
|               | Planks, Redwood Stained.         |