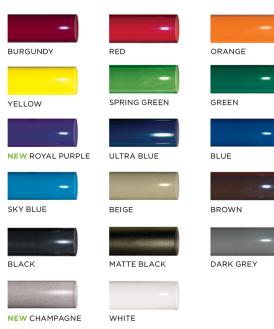

Wood Planks 2" x 10" and 2" x 4" sizes Rounded Edges #1 Southern Yellow Pine

(U) Untreated (PT) Pressure Treated Enviromentally Friendley ACQ Kiln Dried Before & After Treatment (T) Treated Stain Sealed in Redwood Stain With Wood Preservative

## **Standard Powder Coat Colors**



## 6' Park Bench with Back - Surface Mount.

- Available in 6' and 8' lengths
- 2" x 4" or 2" x 10" Wood style planks.
- 2" x 10" Aluminum planks.
- All MIG welded frame with zinc plated hardware.
- Brace is 1" O.D. pipe.
- Available in portable, surface and inground mount.
- One year warranty.
- Some assembly required.
- Item #: US 940SM

| Model Number  | Description                      |
|---------------|----------------------------------|
| US 940SM-U16  | 6' Park Bench, 76 Lbs., 2" x 10" |
|               | Planks, Untreated Pine.          |
| US 940SM-PT16 | 6' Park Bench, 76 Lbs., 2" x 10" |
|               | Planks, Treated Pine.            |
| US 940SM-T16  | 6' Park Bench, 76 Lbs., 2" x 10" |
|               | Planks, Redwood Stained.         |
| US 940SM-A6   | 6' Park Bench,