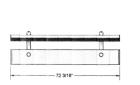

## 6' Park Bench with Back - Surface Mount.

- Available in 6' and 8' lengths
- 2" x 4" or 2" x 10" Wood style planks.
- 2" x 10" Aluminum planks.
- All MIG welded frame with zinc plated hardware.
- Brace is 1" O.D. pipe.
- Available in portable, surface and inground mount.
- One year warranty.
- Some assembly required.
- Item #: US 940SM

| Model Number  | Description                      |
|---------------|----------------------------------|
| US 940SM-U16  | 6' Park Bench, 76 Lbs., 2" x 10" |
|               | Planks, Untreated Pine.          |
| US 940SM-PT16 | 6' Park Bench, 76 Lbs., 2" x 10" |
|               | Planks, Treated Pine.            |
| US 940SM-T16  | 6' Park Bench, 76 Lbs., 2" x 10" |
|               | Planks, Redwood Stained.         |
| US 940SM-A6   | 6' Park Bench, 58 Lbs., 2" x 10" |
|               | Planks,. Aluminum.               |
| US 940SM-U18  | 8' Park Bench, 76 Lbs., 2" x 10" |
|               | Planks, Untreated Pine.          |
| US 940SM-PT18 | 8' Park Bench, 84 Lbs., 2" x 10" |
|               | Planks, Treated Pine.            |
| US 940SM-T18  | 8' Park Bench, 84"Lbs., 2" x 10" |
|               | Planks, Redwood Stained.         |
| US 940SM-A8   | 8' Park Bench, 72 Lbs., 2" x 10" |
|               | Planks,. Aluminum.               |
| US 940SM-U6   | 6' Park Bench, 82 Lbs., 2" x 4"  |
|               | Planks, Untreated Pine.          |
| US 940SM-PT6  | 6' Park Bench, 82 Lbs., 2" x 4"  |
|               | Planks, Treated Pine.            |
| US 940SM-T6   | 6' Park Bench, 82 Lbs., 2" x 4"  |
|               | Planks, Redwood Stained.         |
| US 940SM-U8   | 8' Park Bench, 97 Lbs., 2" x 4"  |
|               | Planks, Untreated Pine.          |
| US 940SM-PT8  | 8' Park Bench, 97 Lbs., 2" x 4"  |
|               | Planks, Treated Pine.            |
| US 940SM-T8   | 8' Park Bench, 97 Lbs., 2" x 4"  |
|               | Planks, Redwood Stained.         |