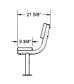

## 6' Park Bench with Back - Surface Mount.

- Available in 6' and 8' lengths
- 2" x 4" or 2" x 10" Wood style planks.
- 2" x 10" Aluminum planks.
- All MIG welded frame with zinc plated hardware.
- Brace is 1" O.D. pipe.
- Available in portable, surface and inground mount.
- One year warranty.
- Some assembly required.
- Item #: US 940SM