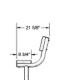

## 6' Park Bench with Back - Surface Mount.

- Available in 6' and 8' lengths
- 2" x 4" or 2" x 10" Wood style planks.
- 2" x 10" Aluminum planks.
- All MIG welded frame with zinc plated hardware.
- Brace is 1" O.D. pipe.
- Available in portable, surface and inground mount.
- One year warranty.
- Some assembly required.
- Item #: US 940SM