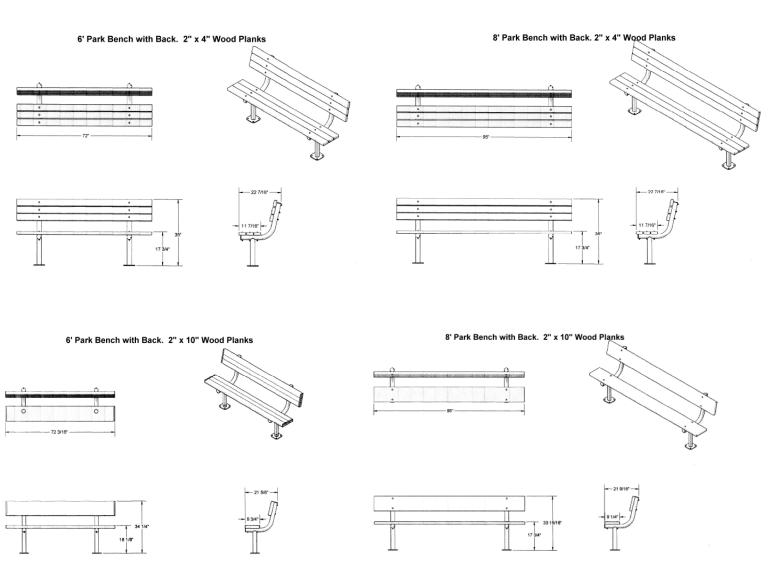

## 6' Park Bench with Back - Surface Mount.

- Available in 6' and 8' lengths
- 2" x 4" or 2" x 10" Wood style planks.
- 2" x 10" Aluminum planks.
- All MIG welded frame with zinc plated hardware.
- Brace is 1" O.D. pipe.
- Available in portable, surface and inground mount.
- One year warranty.
- Some assembly required.
- Item #: US 940SM

| Model Number  | Description                      |
|---------------|----------------------------------|
| US 940SM-U16  | 6' Park Bench, 76 Lbs., 2" x 10" |
|               | Planks, Untreated Pine.          |
| US 940SM-PT16 | 6' Park Bench, 76 Lbs., 2" x 10" |
|               | Planks, Treated Pine.            |
| US 940SM-T16  | 6' Park Bench, 76 Lbs., 2" x 10" |
|               | Planks, Redwood Stained.         |
| US 940SM-A6   | 6' Park Bench, 58 Lbs., 2" x 10" |
|               | Planks,. Aluminum.               |
| US 940SM-U18  | 8' Park Bench, 76 Lbs., 2" x 10" |
|               | Planks, Untreated Pine.          |
| US 940SM-PT18 | 8' Park Bench, 84 Lbs., 2" x 10" |
|               | Planks, Treated Pine.            |
| US 940SM-T18  | 8' Park Bench, 84"Lbs., 2" x 10" |
|               | Planks, Redwood Stained.         |
| US 940SM-A8   | 8' Park Bench, 72 Lbs., 2" x 10" |
|               | Planks,. Aluminum.               |
| US 940SM-U6   | 6' Park Bench, 82 Lbs., 2" x 4"  |
|               | Planks, Untreated Pine.          |
| US 940SM-PT6  | 6' Park Bench, 82 Lbs., 2" x 4"  |
|               | Planks, Treated Pine.            |
| US 940SM-T6   | 6' Park Bench, 82 Lbs., 2" x 4"  |
|               | Planks, Redwood Stained.         |
| US 940SM-U8   | 8' Park Bench, 97 Lbs., 2" x 4"  |
|               | Planks, Untreated Pine.          |
| US 940SM-PT8  | 8' Park Bench, 97 Lbs., 2" x 4"  |
|               | Planks, Treated Pine.            |
| US 940SM-T8   | 8' Park Bench, 97 Lbs., 2" x 4"  |
|               | Planks, Redwood Stained.         |