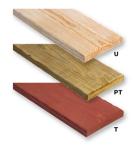

Wood Planks 2" x 10" and 2" x 4" sizes Rounded Edges #1 Southern Yellow Pine

(U) Untreated (PT) Pressure Treated Enviromentally Friendley ACQ Kiln Dried Before & After Treatment (T) Treated Stain Sealed in Redwood Stain With Wood Preservative