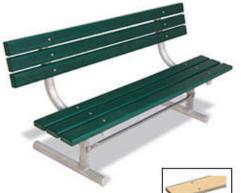

## 6' Park Bench with Back - Surface Mount.

- Available in 6' and 8' lengths
- 2" x 4" or 2" x 10" Wood style planks.
- 2" x 10" Aluminum planks.
- All MIG welded frame with zinc plated hardware.
- Brace is 1" O.D. pipe.
- Available in portable, surface and inground mount.
- One year warranty.
- Some assembly required.
- Item #: US 940SM

| Model Number  | Description                      |
|---------------|----------------------------------|
| US 940SM-U16  | 6' Park Bench, 76 Lbs., 2" x 10" |
|               | Planks, Untreated Pine.          |
| US 940SM-PT16 | 6' Park Bench, 76 Lbs., 2" x 10" |
|               | Planks, Treated Pine.            |
| US 940SM-T16  | 6' Park Bench, 76 Lbs., 2" x 10" |
|               | Planks, Redwood Stained.         |
| US 940SM-A6   | 6' Park Bench, 58 Lbs., 2" x 10" |
|               | Planks,. Aluminum.               |
| US 940SM-U18  | 8' Park Bench, 76 Lbs., 2" x 10" |
|               | Planks, Untreated Pine.          |
| US 940SM-PT18 | 8' Park Bench, 84 Lbs., 2" x 10" |
|               | Planks, Treated Pine.            |
| US 940SM-T18  | 8' Park Bench, 84"Lbs., 2" x 10" |
|               | Planks, Redwood Stained.         |
| US 940SM-A8   | 8' Park Bench, 72 Lbs., 2" x 10" |
|               | Planks,. Aluminum.               |
| US 940SM-U6   | 6' Park Bench, 82 Lbs., 2" x 4"  |
|               | Planks, Untreated Pine.          |
| US 940SM-PT6  | 6' Park Bench, 82 Lbs., 2" x 4"  |
|               | Planks, Treated Pine.            |
| US 940SM-T6   | 6' Park Bench, 82 Lbs., 2" x 4"  |
|               | Planks, Redwood Stained.         |
| US 940SM-U8   | 8' Park Bench, 97 Lbs., 2" x 4"  |
|               | Planks, Untreated Pine.          |
| US 940SM-PT8  | 8' Park Bench, 97 Lbs., 2" x 4"  |
|               | Planks, Treated Pine.            |
| US 940SM-T8   | 8' Park Bench, 97 Lbs., 2" x 4"  |
|               | Planks, Redwood Stained.         |