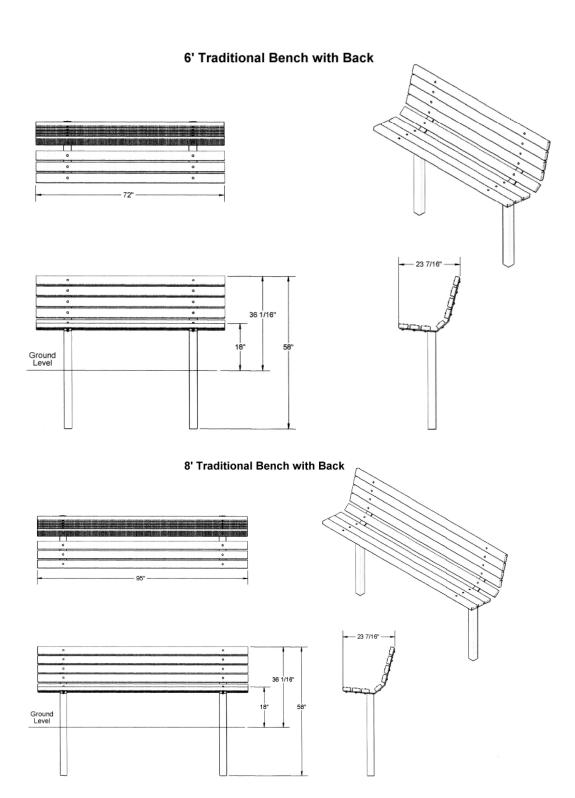

# 6' Traditional Bench with Back - Inground Mount.

- Available in 6' and 8' lengths
- 35 1/8"H x 23 7/16"D. 17 1/16" Seat height.
- (8) 2" x 4" Slats.
- 3" x 3" Square all MIG welded frame..
- Frame available with galvanized or powder coated finish.
- Available in surface and inground mount.
- Available in Untreated Pine, Treated Pine, Redwood Stained Pine and Aluminum Planks.
- Some assembly required.

### **Standard Powder Coat Colors**

| Model Number | Description                        |
|--------------|------------------------------------|
| US 982S-U6   | 6' Park Bench, 118 Lbs., Untreated |
|              | Pine, Inground Mount.              |
| US 982S-PT6  | 6' Park Bench, 120 Lbs., Treated   |
|              | Pine, Inground Mount.              |
| US 982S-T6   | 6' Park Bench, 118 Lbs., Redwood   |
|              | Stained Pine, Inground Mount.      |
| US 982S-U8   | 8' Park Bench, 148 Lbs., Untreated |
|              | Pine, Inground Mount.              |
| US 982S-PT8  | 8' Park Bench, 158 Lbs., Treated   |
|              | Pine, Inground Mount.              |
| US 982S-T8   | 8' Park Bench, 148 Lbs., Redwood   |
|              | Stained Pine, Inground Mount.      |