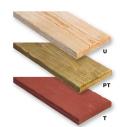

#### **Wood Planks**

2" x 10" and 2" x 4" sizes Rounded Edges #1 Southern Yellow Pine

(U) Untreated (PT) Pressure Treated Environmentally Friendley ACQ Kiln Dried Before & After Treatment (T) Treated Stain Sealed in Redwood Stain With Wood Preservative