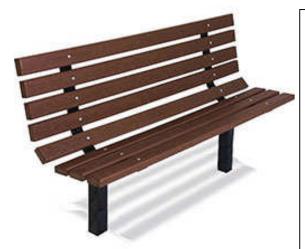

# 6' Traditional Bench with Back - Inground Mount.

- Available in 6' and 8' lengths
- 35 1/8"H x 23 7/16"D. 17 1/16" Seat height.
- (8) 2" x 4" Slats.
- 3" x 3" Square all MIG welded frame..
- Frame available with galvanized or powder coated finish.
- Available in surface and inground mount.
- Available in Untreated Pine, Treated Pine, Redwood Stained Pine and Aluminum Planks.
- Some assembly required.

Item #: US 982S

**NEW** CHAMPAGNE