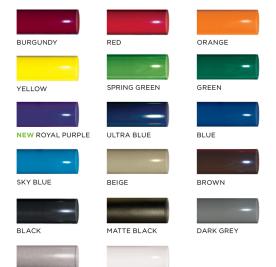

### **Standard Powder Coat Colors**

| Model Number | Description                        |
|--------------|------------------------------------|
| US 982S-U6   | 6' Park Bench, 118 Lbs., Untreated |
|              | Pine, Inground Mount.              |
| US 982S-PT6  | 6' Park Bench, 120 Lbs., Treated   |
|              | Pine, Inground Mount.              |
| US 982S-T6   | 6' Park Bench, 118 Lbs., Redwood   |
|              | Stained Pine, Inground Mount.      |
| US 982S-U8   | 8' Park Bench, 148 Lbs., Untreated |
|              | Pine, Inground Mount.              |
| US 982S-PT8  | 8' Park Bench, 158 Lbs., Treated   |
|              | Pine, Inground Mount.              |
| US 982S-T8   | 8' Park Bench, 148 Lbs., Redwood   |
|              | Stained Pine, Inground Mount.      |