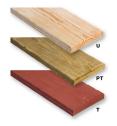

Wood Planks 2" x 10" and 2" x 4" sizes Rounded Edges

#1 Southern Yellow Pine (U) Untreated (PT) Pressure Treated Enviromentally Friendley ACQ Kiln Driad Before & After Treatment (T) Treated Stain Sealed in Redwood Stain With

## **Standard Powder Coat Colors**

Wood Preservative

| Model Number | Description                      |
|--------------|----------------------------------|
| US 965S-U6   | 6' Park Bench, 126 Lbs., 2" x 4" |
|              | Planks, Untreated Pine.          |
| US 965S-PT6  | 6' Park Bench, 126 Lbs., 2" x 4" |
|              | Planks, Treated Pine.            |
| US 965S-T6   | 6' Park Bench, 126 Lbs., 2" x 4" |
|              | Planks, Redwood Stained Pine.    |
| US 965S-U8   | 8' Park Bench, 153 Lbs., 2" x 4" |
|              | Planks, Untreated Pine.          |
| US 965S-PT8  | 8' Park Bench, 153 Lbs., 2" x 4" |
|              | Planks, Treated Pine.            |
| US 965S-T8   | 8' Park Bench, 153"Lbs., 2" x 4" |
|              | Planks, Redwood Stained Pine.    |