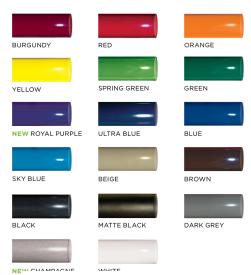

## **Standard Powder Coat Colors**

Wood Preservative

| Model Number | Description                      |
|--------------|----------------------------------|
| US 965S-U6   | 6' Park Bench, 126 Lbs., 2" x 4" |
|              | Planks, Untreated Pine.          |
| US 965S-PT6  | 6' Park Bench, 126 Lbs., 2" x 4" |
|              | Planks, Treated Pine.            |
| US 965S-T6   | 6' Park Bench, 126 Lbs., 2" x 4" |
|              | Planks, Redwood Stained Pine.    |
| US 965S-U8   | 8' Park Bench, 153 Lbs., 2" x 4" |
|              | Planks, Untreated Pine.          |
| US 965S-PT8  | 8' Park Bench, 153 Lbs., 2" x 4" |
|              | Planks, Treated Pine.            |
| US 965S-T8   | 8' Park Bench, 153"Lbs., 2" x 4" |
|              | Planks, Redwood Stained Pine.    |