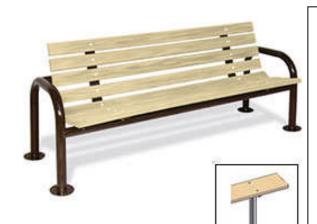

- Available in 6' and 8' lengths
- Overall Dimensions: 33 13/16"H x 29 5/8"D. 18" Seat height.
- 2" x 4" Wood style planks.
- All MIG welded frame with zinc plated hardware.
- Frame is 2 3/8" O.D. pipe with powder coated finish or galvanized.
- Available in portable, surface and inground mount.
- Some assembly required.
- Item #: US 965S

## **Standard Powder Coat Colors**

Wood Preservative

| Model Number | Description                      |
|--------------|----------------------------------|
| US 965S-U6   | 6' Park Bench, 126 Lbs., 2" x 4" |
|              | Planks, Untreated Pine.          |
| US 965S-PT6  | 6' Park Bench, 126 Lbs., 2" x 4" |
|              | Planks, Treated Pine.            |
| US 965S-T6   | 6' Park Bench, 126 Lbs., 2" x 4" |
|              | Planks, Redwood Stained Pine.    |
| US 965S-U8   | 8' Park Bench, 153 Lbs., 2" x 4" |
|              | Planks, Untreated Pine.          |
| US 965S-PT8  | 8' Park Bench, 153 Lbs., 2" x 4" |
|              | Planks, Treated Pine.            |
| US 965S-T8   | 8' Park Bench, 153"Lbs., 2" x 4" |
|              | Planks, Redwood Stained Pine.    |