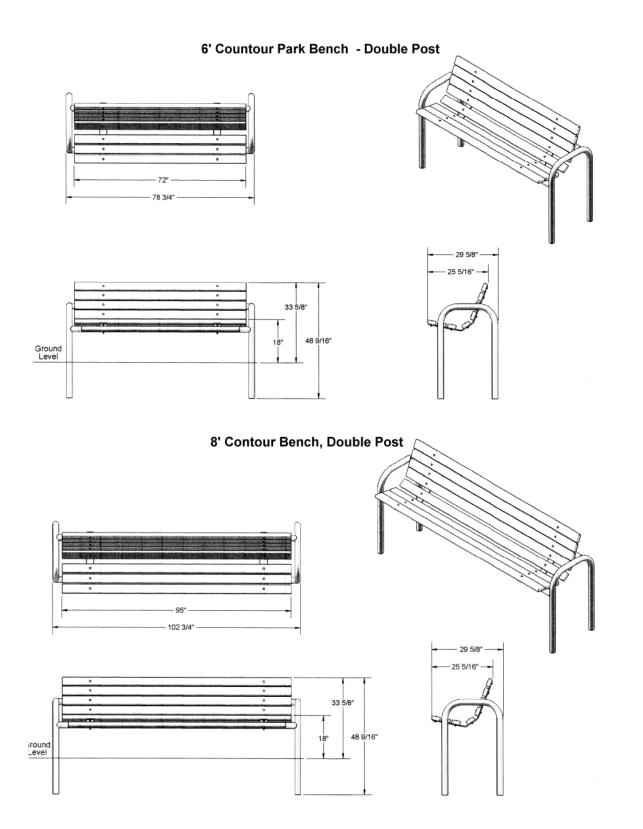

- Available in 6' and 8' lengths
- Overall Dimensions: 33 13/16"H x 29 5/8"D. 18" Seat height.
- 2" x 4" Wood style planks.
- All MIG welded frame with zinc plated hardware.
- Frame is 2 3/8" O.D. pipe with powder coated finish or galvanized.
- Available in portable, surface and inground mount.
- Some assembly required.
- Item #: US 965S

## **Standard Powder Coat Colors**

Wood Preservative

| Model Number | Description                      |
|--------------|----------------------------------|
| US 965S-U6   | 6' Park Bench, 126 Lbs., 2" x 4" |
|              | Planks, Untreated Pine.          |
| US 965S-PT6  | 6' Park Bench, 126 Lbs., 2" x 4" |
|              | Planks, Treated Pine.            |
| US 965S-T6   | 6' Park Bench, 126 Lbs., 2" x 4" |
|              | Planks, Redwood Stained Pine.    |
| US 965S-U8   | 8' Park Bench, 153 Lbs., 2" x 4" |
|              | Planks, Untreated Pine.          |
| US 965S-PT8  | 8' Park Bench, 153 Lbs., 2" x 4" |
|              | Planks, Treated Pine.            |
| US 965S-T8   | 8' Park Bench, 153"Lbs., 2" x 4" |
|              | Planks, Redwood Stained Pine.    |