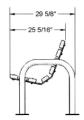

# 6' Contour Park Bench with Back, Double Post - Surface Mount.

- Available in 6' and 8' lengths
- Overall Dimensions: 33 13/16""H x 29 5/8"D. 18 13/16"" Seat height.
- 2" x 4" Wood style planks.
- All MIG welded frame with zinc plated hardware.
- Frame is 2 3/8" O.D. pipe with powder coated finish or galvanized.
- Available in portable, surface and inground mount.
- One year warranty.
- Some assembly required.