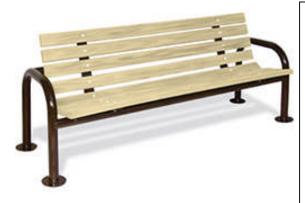

# 6' Contour Park Bench with Back, Double Post - Surface Mount.

- Available in 6' and 8' lengths
- Overall Dimensions: 33 13/16""H x 29 5/8"D. 18 13/16"" Seat height.
- 2" x 4" Wood style planks.
- All MIG welded frame with zinc plated hardware.
- Frame is 2 3/8" O.D. pipe with powder coated finish or galvanized.
- Available in portable, surface and inground mount.
- One year warranty.
- Some assembly required.

## 6' Contour Park Bench with Back, Double Post