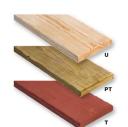

### **Wood Planks**

2" x 10" and 2" x 4" sizes Rounded Edges #1 Southern Yellow Pine

(U) Untreated (PT) Pressure Treated Enviromentally Friendley ACQ Kiln Dried Before & After Treatment (T) Treated Stain Sealed in Redwood Stain With