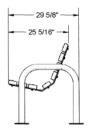

# 6' Contour Park Bench with Back, Double Post - Surface Mount.

- Available in 6' and 8' lengths
- Overall Dimensions: 33 13/16""H x 29 5/8"D. 18 13/16"" Seat height.
- 2" x 4" Wood style planks.
- All MIG welded frame with zinc plated hardware.
- Frame is 2 3/8" O.D. pipe with powder coated finish or galvanized.
- Available in portable, surface and inground mount.
- One year warranty.
- Some assembly required.