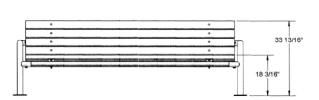

# 6' Contour Park Bench with Back, Double Post - Surface Mount.

- Available in 6' and 8' lengths
- Overall Dimensions: 33 13/16""H x 29 5/8"D. 18 13/16"" Seat height.
- 2" x 4" Wood style planks.
- All MIG welded frame with zinc plated hardware.
- Frame is 2 3/8" O.D. pipe with powder coated finish or galvanized.
- Available in portable, surface and inground mount.
- One year warranty.
- Some assembly required.