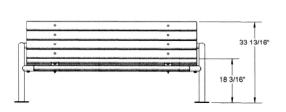

# 6' Contour Park Bench with Back, Double Post - Surface Mount.

- Available in 6' and 8' lengths
- Overall Dimensions: 33 13/16""H x 29 5/8"D. 18 13/16"" Seat height.
- 2" x 4" Wood style planks.
- All MIG welded frame with zinc plated hardware.
- Frame is 2 3/8" O.D. pipe with powder coated finish or galvanized.
- Available in portable, surface and inground mount.
- One year warranty.
- Some assembly required.