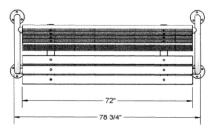

# 6' Contour Park Bench with Back, Double Post - Surface Mount.

- Available in 6' and 8' lengths
- Overall Dimensions: 33 13/16""H x 29 5/8"D. 18 13/16"" Seat height.
- 2" x 4" Wood style planks.
- All MIG welded frame with zinc plated hardware.
- Frame is 2 3/8" O.D. pipe with powder coated finish or galvanized.
- Available in portable, surface and inground mount.
- One year warranty.
- Some assembly required.

Item #: US 965SM

| Model Number | Description                      |
|--------------|----------------------------------|
|              | *                                |
| US 965SM-U6  | 6' Park Bench, 126 Lbs., 2" x 4" |
|              | Planks, Untreated Pine.          |
| US 965SM-PT6 | 6' Park Bench, 126 Lbs., 2" x 4" |
|              | Planks, Treated Pine.            |
| US 965SM-T6  | 6' Park Bench, 126 Lbs., 2" x 4" |
|              | Planks, Redwood Stained Pine.    |
| US 965SM-U8  | 8' Park Bench, 153 Lbs., 2" x 4" |
|              | Planks, Untreated Pine.          |
| US 965SM-PT8 | 8' Park Bench, 153 Lbs., 2" x 4" |
|              | Planks, Treated Pine.            |
| US 965SM-T8  | 8' Park Bench, 153 Lbs., 2" x 4" |
|              | Planks, Redwood Stained Pine.    |