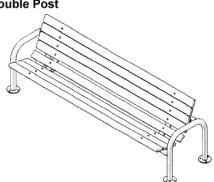

# 6' Contour Park Bench with Back, Double Post - Surface Mount.

- Available in 6' and 8' lengths
- Overall Dimensions: 33 13/16""H x 29 5/8"D. 18 13/16"" Seat height.
- 2" x 4" Wood style planks.
- All MIG welded frame with zinc plated hardware.
- Frame is 2 3/8" O.D. pipe with powder coated finish or galvanized.
- Available in portable, surface and inground mount.
- One year warranty.
- Some assembly required.

## 6' Contour Park Bench with Back, Double Post