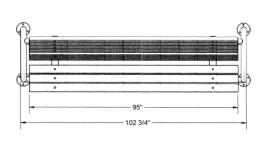

## 8' Contour Park Bench with Back, Double Post

National Outdoor Furniture 1210 W. Main Street #296 Riverhead, N.Y. 11901 PHONE (888) 663-4621 E-MAIL nofinc1@gmail.com

www.nationaloutdoorfurniture.com