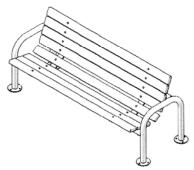

# 6' Contour Park Bench with Back, Double Post - Surface Mount.

- Available in 6' and 8' lengths
- Overall Dimensions: 33 13/16""H x 29 5/8"D. 18 13/16"" Seat height.
- 2" x 4" Wood style planks.
- All MIG welded frame with zinc plated hardware.
- Frame is 2 3/8" O.D. pipe with powder coated finish or galvanized.
- Available in portable, surface and inground mount.
- One year warranty.
- Some assembly required.

## 6' Contour Park Bench with Back, Double Post