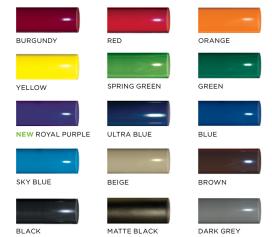

**NEW** CHAMPAGNE

### **Wood Planks**

2" x 10" and 2" x 4" sizes Rounded Edges #1 Southern Yellow Pine

(U) Untreated (PT) Pressure Treated Enviromentally Friendley ACQ Kiln Dried Before & After Treatment (T) Treated Stain Sealed in Redwood Stain With

#### **Standard Powder Coat Colors**



# 6' Contour Park Bench with Back, Double Post - Surface Mount.

- Available in 6' and 8' lengths
- Overall Dimensions: 33 13/16""H x 29 5/8"D. 18 13/16"" Seat height.
- 2" x 4" Wood style planks.
- All MIG welded frame with zinc plated hardware.
- Frame is 2 3/8" O.D. pipe with powder coated finish or galvanized.
- Available in portable, surface and inground mount.
- One year warranty.
- Some assembly required.

Item #: US 965SM

| Model Number | Description                      |
|--------------|----------------------------------|
|              | *                                |
| US 965SM-U6  | 6' Park Bench, 126 Lbs., 2" x 4" |
|              | Planks, Untreated Pine.          |
| US 965SM-PT6 | 6' Park Bench, 126 Lbs., 2" x 4" |
|              | Planks, Treated Pine.            |