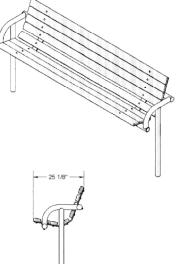

## 6' Contour Park Bench with Back, Single Post -Inground Mount.

- Available in 6' and 8' lengths
- Overall Dimensions: 33 13/16"H x 29 5/8"D.
- 18 13/16"" Seat height.
- (8) 2" x 4" Wood style planks.
- All MIG welded frame with zinc plated hardware.
- Frame is 2 3/8" O.D. pipe with powder coated finish or galvanized.
- Available in portable and surface mount.
- Some assembly required.
- **Item #:** US 975S