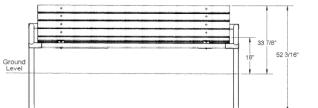

## 6' Contour Park Bench with Back, Single Post -Inground Mount.

- Available in 6' and 8' lengths
- Overall Dimensions: 33 13/16"H x 29 5/8"D.
- 18 13/16"" Seat height.
- (8) 2" x 4" Wood style planks.
- All MIG welded frame with zinc plated hardware.
- Frame is 2 3/8" O.D. pipe with powder coated finish or galvanized.
- Available in portable and surface mount.
- Some assembly required.
- **Item #:** US 975S