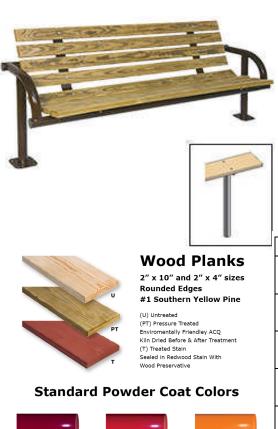

## 6' Contour Park Bench with Back, Single Post -Inground Mount.

- Available in 6' and 8' lengths
- Overall Dimensions: 33 13/16"H x 29 5/8"D.
- 18 13/16"" Seat height.
- (8) 2" x 4" Wood style planks.
- All MIG welded frame with zinc plated hardware.
- Frame is 2 3/8" O.D. pipe with powder coated finish or galvanized.
- Available in portable and surface mount.
- Some assembly required.
- **Item #:** US 975S

| Description                      |
|----------------------------------|
| 6' Park Bench, 126 Lbs., 2" x 4" |
| Planks, Untreated Pine.          |
| 6' Park Bench, 126 Lbs., 2" x 4" |
| Planks, Treated Pine.            |
| 6' Park Bench, 126 Lbs., 2" x 4" |
| Planks, Redwood Stained Pine.    |
| 8' Park Bench, 153 Lbs., 2" x 4" |
| Planks, Untreated Pine.          |
| 8' Park Bench, 153 Lbs., 2" x 4" |
| Planks, Treated Pine.            |
| 8' Park Bench, 153 Lbs., 2" x 4" |
| Planks, Redwood Stained Pine.    |
|                                  |