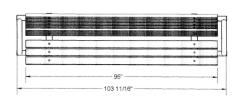

## 6' Contour Park Bench with Back, Single Post -Inground Mount.

- Available in 6' and 8' lengths
- Overall Dimensions: 33 13/16"H x 29 5/8"D.
- 18 13/16"" Seat height.
- (8) 2" x 4" Wood style planks.
- All MIG welded frame with zinc plated hardware.
- Frame is 2 3/8" O.D. pipe with powder coated finish or galvanized.
- Available in portable and surface mount.
- Some assembly required.
- **Item #:** US 975S

National Outdoor Furniture 1210 W. Main Street #296 Riverhead, N.Y. 11901 PHONE (888) 663-4621 E-MAIL nofinc1@gmail.com

www.nationaloutdoorfurniture.com

6' Contour Park Bench with Back, Single Post

8' Controur Park Bench wiht Back, Single Post