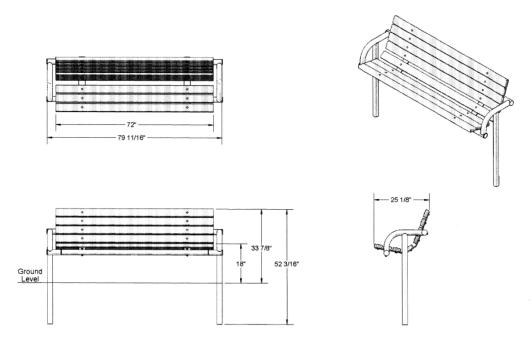

## 6' Contour Park Bench with Back, Single Post -Inground Mount.

- Available in 6' and 8' lengths
- Overall Dimensions: 33 13/16"H x 29 5/8"D.
- 18 13/16"" Seat height.
- (8) 2" x 4" Wood style planks.
- All MIG welded frame with zinc plated hardware.
- Frame is 2 3/8" O.D. pipe with powder coated finish or galvanized.
- Available in portable and surface mount.
- Some assembly required.
- **Item #:** US 975S

National Outdoor Furniture 1210 W. Main Street #296 Riverhead, N.Y. 11901 PHONE (888) 663-4621 E-MAIL nofinc1@gmail.com

www.nationaloutdoorfurniture.com

6' Contour Park Bench with Back, Single Post

8' Controur Park Bench wiht Back, Single Post